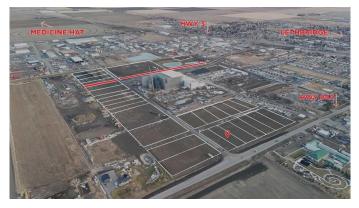

#### \$420,690

0 Bedroom, 0.00 Bathroom, Land on 1.11 Acres

NONE, Coaldale, Alberta

Position your business for success with this 1.11 (+/-) acre Highway Commercial-zoned lot, located within Coaldale's expanding industrial corridor. Situated in the 845 Development Industrial Subdivision, this prime commercial opportunity offers flexible lot sizes ranging from 1 to 8 acres, providing scalable solutions for a variety of commercial and industrial operations.

The development features direct access from Highway 845, a highly traveled route in the area that connects to Alberta Highway 3 which is a major transportation passageway for logistics, material transport, and industrial supply chains. This strategic location enhances connectivity and accessibility for businesses requiring efficient transportation solutions.