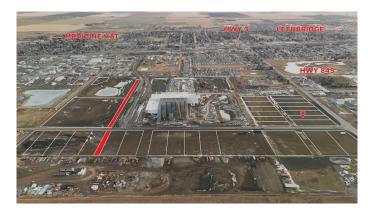

#### \$420,690

0 Bedroom, 0.00 Bathroom, Land on 1.11 Acres

NONE, Coaldale, Alberta

Position your business for success with this 1.11 (+/-) acre Highway Commercial-zoned lot, located within Coaldale's expanding industrial corridor. Situated in the 845 Development Industrial Subdivision, this prime commercial opportunity offers flexible lot sizes ranging from 1 to 8 acres, providing scalable solutions for a variety of commercial and industrial operations.

The development features direct access from Highway 845, a highly traveled route in the area that connects to Alberta Highway 3 which is a major transportation passageway for logistics, material transport, and industrial supply chains. This strategic location enhances connectivity and accessibility for businesses requiring efficient transportation solutions.