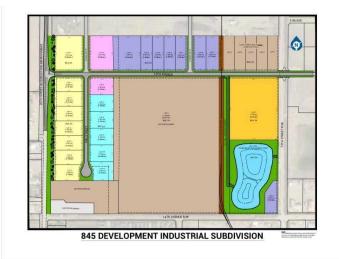

#### \$420,690

0 Bedroom, 0.00 Bathroom, Land on 1.11 Acres

NONE, Coaldale, Alberta

Position your business for success with this 1.11 (+/-) acre Highway Commercial-zoned lot, located within Coaldale's expanding industrial corridor. Situated in the 845 Development Industrial Subdivision, this prime commercial opportunity offers flexible lot sizes ranging from 1 to 8 acres, providing scalable solutions for a variety of commercial and industrial operations.