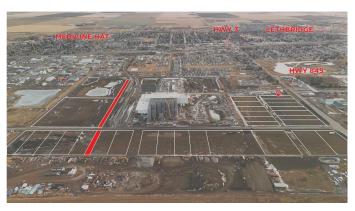

## \$428,270

0 Bedroom, 0.00 Bathroom, Land on 1.13 Acres

NONE, Coaldale, Alberta

Position your business for success with this 1.13 (+/-) acre Highway Commercial-zoned lot, located within Coaldale's expanding industrial corridor. Situated in the 845 Development Industrial Subdivision, this prime commercial opportunity offers flexible lot sizes ranging from 1 to 8 acres, providing scalable solutions for a variety of commercial and industrial operations.

The development features direct access from Highway 845, a highly traveled route in the area that connects to Alberta Highway 3 which is a major transportation passageway for logistics, material transport, and industrial supply chains. This strategic location enhances connectivity and accessibility for businesses requiring efficient transportation solutions.