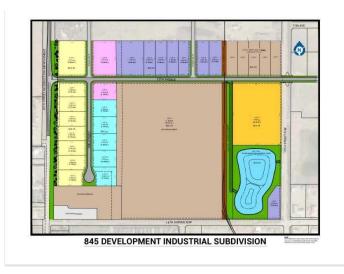

## \$428,270

0 Bedroom, 0.00 Bathroom, Land on 1.13 Acres

NONE, Coaldale, Alberta

Position your business for success with this 1.13 (+/-) acre Highway Commercial-zoned lot, located within Coaldale's expanding industrial corridor. Situated in the 845 Development Industrial Subdivision, this prime commercial opportunity offers flexible lot sizes ranging from 1 to 8 acres, providing scalable solutions for a variety of commercial and industrial operations.