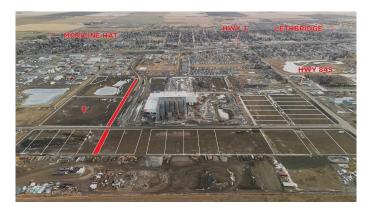

#### \$2,244,000

0 Bedroom, 0.00 Bathroom, Land on 8.16 Acres

NONE, Coaldale, Alberta

Position your business for success with this 8.16 (+/-) acre Industry -zoned lot, located within Coaldaleâ€<sup>™</sup>s expanding industrial corridor. Situated in the 845 Development Industrial Subdivision, this prime commercial opportunity offers flexible lot sizes ranging from 1 to 8 acres, providing scalable solutions for a variety of commercial and industrial operations.

The development features direct access from Highway 845, a highly traveled route in the area that connects to Alberta Highway 3 which is a major transportation passageway for logistics, material transport, and industrial supply chains. This strategic location enhances connectivity and accessibility for businesses requiring efficient transportation solutions.