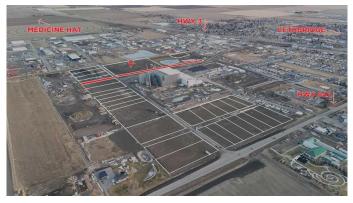

#### \$2,244,000

0 Bedroom, 0.00 Bathroom, Land on 8.16 Acres

NONE, Coaldale, Alberta

Position your business for success with this 8.16 (+/-) acre Industry -zoned lot, located within Coaldaleâ€<sup>™</sup>s expanding industrial corridor. Situated in the 845 Development Industrial Subdivision, this prime commercial opportunity offers flexible lot sizes ranging from 1 to 8 acres, providing scalable solutions for a variety of commercial and industrial operations.

The development features direct access from Highway 845, a highly traveled route in the area that connects to Alberta Highway 3 which is a major transportation passageway for logistics, material transport, and industrial supply chains. This strategic location enhances connectivity and accessibility for businesses requiring efficient transportation solutions.