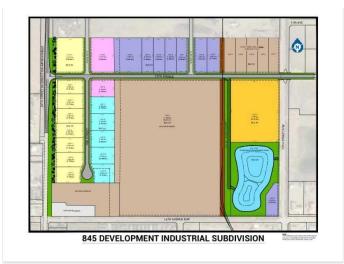

#### \$2,244,000

0 Bedroom, 0.00 Bathroom, Land on 8.16 Acres

NONE, Coaldale, Alberta

Position your business for success with this 8.16 (+/-) acre Industry -zoned lot, located within Coaldaleâ€<sup>™</sup>s expanding industrial corridor. Situated in the 845 Development Industrial Subdivision, this prime commercial opportunity offers flexible lot sizes ranging from 1 to 8 acres, providing scalable solutions for a variety of commercial and industrial operations.

## **Additional Information**

| Date Listed    | February 3rd, 2025 |
|----------------|--------------------|
| Days on Market | 78                 |
| Zoning         | I - Industry       |