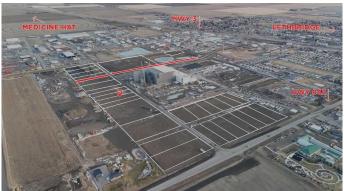

## \$333,720

0 Bedroom, 0.00 Bathroom, Land on 1.08 Acres

NONE, Coaldale, Alberta

Position your business for success with this 1.08 (+/-) acre Industry -zoned lot, located within Coaldale's expanding industrial corridor. Situated in the 845 Development Industrial Subdivision, this prime commercial opportunity offers flexible lot sizes ranging from 1 to 8 acres, providing scalable solutions for a variety of commercial and industrial operations.

The development features direct access from Highway 845, a highly traveled route in the area that connects to Alberta Highway 3 which is a major transportation passageway for logistics, material transport, and industrial supply chains. This strategic location enhances connectivity and accessibility for businesses requiring efficient transportation solutions.