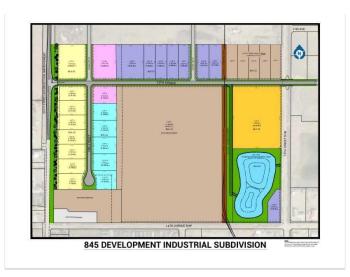

## \$333,720

0 Bedroom, 0.00 Bathroom, Land on 1.08 Acres

NONE, Coaldale, Alberta

Position your business for success with this 1.08 (+/-) acre Industry -zoned lot, located within Coaldale's expanding industrial corridor. Situated in the 845 Development Industrial Subdivision, this prime commercial opportunity offers flexible lot sizes ranging from 1 to 8 acres, providing scalable solutions for a variety of commercial and industrial operations.

#### **Additional Information**

Date Listed February 3rd, 2025

Days on Market 74

Zoning I - Industry