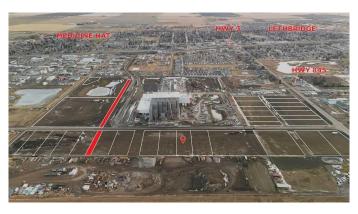

## \$333,720

0 Bedroom, 0.00 Bathroom, Land on 1.08 Acres

NONE, Coaldale, Alberta

Position your business for success with this 1.08 (+/-) acre Industry -zoned lot, located within Coaldale's expanding industrial corridor. Situated in the 845 Development Industrial Subdivision, this prime commercial opportunity offers flexible lot sizes ranging from 1 to 8 acres, providing scalable solutions for a variety of commercial and industrial operations.

The development features direct access from Highway 845, a highly traveled route in the area that connects to Alberta Highway 3 which is a major transportation passageway for logistics, material transport, and industrial supply chains. This strategic location enhances connectivity and accessibility for businesses requiring efficient transportation solutions.

Over the past few years, Coaldale has evolved into a business hub with an impressive growth rate, supported by numerous commercial ventures. One of the most significant developments is the NewCold facility project, which is attracting more industry to the community. Coaldale also benefits from the new Malloy Landing residential subdivision, the state-of-the-art Shift Community Recreation Centre, and a growing number of commercial and industrial enterprises. With cost-effective commercial & industrial land, a competitive commercial property tax rate, and attractive incentives, Coaldale presents a compelling opportunity for business relocation, expansion, and investment. Secure

your position in this high-growth market today.