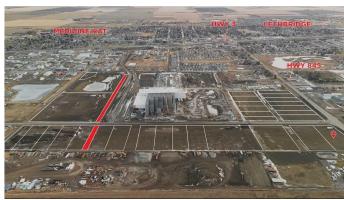

# \$1,004,350 - 1902 & 1904 12th Ave 12, Coaldale

MLS® #A2191984

\$1,004,350

0 Bedroom, 0.00 Bathroom, Land on 2.65 Acres

NONE, Coaldale, Alberta

Position your business for success with these two combined parcels, totaling 2.65 (+/-) acres, zoned Highway Commercial, located within Coaldale's expanding industrial corridor. Situated in the 845 Development Industrial Subdivision, this prime commercial opportunity offers flexible lot sizes ranging from 1 to 8 acres, providing scalable solutions for a variety of commercial and industrial operations.

The development features direct access from Highway 845, a highly traveled route in the area that connects to Alberta Highway 3 which is a major transportation passageway for logistics, material transport, and industrial supply chains. This strategic location enhances connectivity and accessibility for businesses requiring efficient transportation solutions.