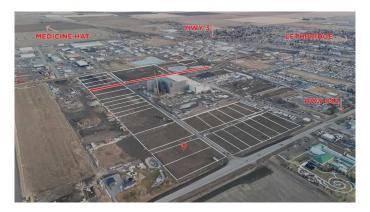

# \$1,004,350 - 1902 & 1904 12th Ave 12, Coaldale

MLS® #A2191984

\$1,004,350

0 Bedroom, 0.00 Bathroom, Land on 2.65 Acres

NONE, Coaldale, Alberta

Position your business for success with these two combined parcels, totaling 2.65 (+/-) acres, zoned Highway Commercial, located within Coaldale's expanding industrial corridor. Situated in the 845 Development Industrial Subdivision, this prime commercial opportunity offers flexible lot sizes ranging from 1 to 8 acres, providing scalable solutions for a variety of commercial and industrial operations.

The development features direct access from Highway 845, a highly traveled route in the area that connects to Alberta Highway 3 which is a major transportation passageway for logistics, material transport, and industrial supply chains. This strategic location enhances connectivity and accessibility for businesses requiring efficient transportation solutions.