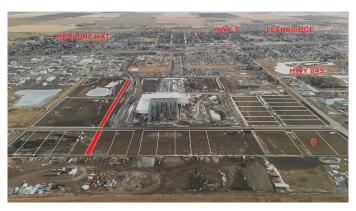

# \$1,004,350 - 1902 & 1904 12th Ave 12, Coaldale

MLS® #A2191984

\$1,004,350

0 Bedroom, 0.00 Bathroom, Land on 2.65 Acres

NONE, Coaldale, Alberta

Position your business for success with these two combined parcels, totaling 2.65 (+/-) acres, zoned Highway Commercial, located within Coaldale's expanding industrial corridor. Situated in the 845 Development Industrial Subdivision, this prime commercial opportunity offers flexible lot sizes ranging from 1 to 8 acres, providing scalable solutions for a variety of commercial and industrial operations.

The development features direct access from Highway 845, a highly traveled route in the area that connects to Alberta Highway 3 which is a major transportation passageway for logistics, material transport, and industrial supply chains. This strategic location enhances connectivity and accessibility for businesses requiring efficient transportation solutions.