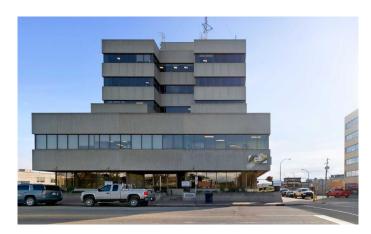

# \$1,500 - 101, 9835 101 Avenue, Grande Prairie

MLS® #A2192043

#### \$1,500

0 Bedroom, 0.00 Bathroom, Commercial on 0.00 Acres

Central Business District., Grande Prairie, Alberta

All in lease. \$1,500/month. If you're looking to take your business to the next level and want to get into a space in a well respected professional building, this is your opportunity. Currently set up with built-in desks and a large storage area, this 759 sq.ft. main floor unit is located in the prestigious Windsor Court building in downtown Grande Prairie. Access is from the main vestibule of the building, with close proximity to the common washrooms that are currently slated for a full renovation. Don't let this opportunity pass you by, contact your favorite commercial real estate professional today to arrange a viewing.

## **Community Information**

Address 101, 9835 101 Avenue Subdivision Central Business District.

City Grande Prairie
County Grande Prairie

Province Alberta

Postal Code T8V 5V5