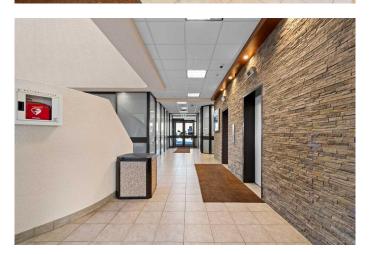

#### \$1,500

0 Bedroom, 0.00 Bathroom, Commercial on 0.00 Acres

Central Business District., Grande Prairie, Alberta

All in lease. \$1,500/month. If you're looking to take your business to the next level and want to get into a space in a well respected professional building, this is your opportunity. Currently set up with built-in desks and a large storage area, this 759 sq.ft. main floor unit is located in the prestigious Windsor Court building in downtown Grande Prairie. Access is from the main vestibule of the building, with close proximity to the common washrooms that are currently slated for a full renovation. Don't let this opportunity pass you by, contact your favorite commercial real estate professional today to arrange a viewing.