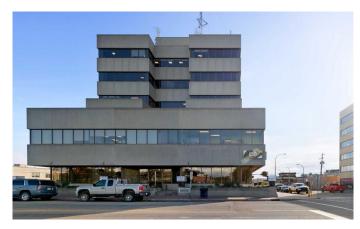

# \$2 - 104, 9835 101 Avenue, Grande Prairie

MLS® #A2192050

### \$2

0 Bedroom, 0.00 Bathroom, Commercial on 0.74 Acres

Central Business District., Grande Prairie, Alberta

Unbelievable opportunity! Get into the prestigious Windsor Court professional building downtown Grande Prairie for just \$2.00 a square foot base rent. The Landlord would like to see this 2,603 square foot space redeveloped and is offering this incentivized rate for the first term, up to 5 years. Get in now and make this space your own. A versatile main floor unit with plenty of windows, street and vestibule access, and access to the main building washrooms which are currently slated for renovations. Common area costs are estimated at \$14 sq.ft. including utilities. Parking allocated on proportionate share. Contact a commercial real estate professional for more information or to view.