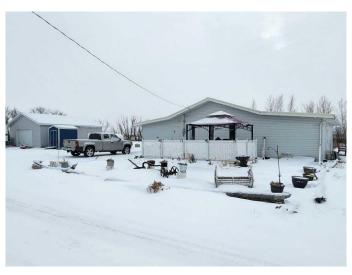

# \$399,500 - 9 2 Avenue S, Hays

MLS® #A2192371

### \$399,500

4 Bedroom, 1.00 Bathroom, 1,894 sqft Residential on 3.75 Acres

NONE, Hays, Alberta

3.75 acres with spacious home, landscaped yard with lots of fruit trees/shrubs and a 30x30 heated garage/shop! Wide open spaces inside, with room for FAMILY size dining. Large living room, spacious entry and good size master bedroom. Enjoy gardening, hobbies, parking space, and picnics on the patio, in the wide open spaces outside. Ride on mower and irrigation equipment for yard included, will assist maintaining the lovely grass and fruit trees. Enjoy the Hays community and amenities, and the dream of acreage living.