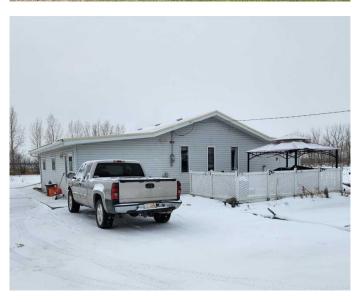

# \$399,500 - 9 2 Avenue S, Hays

MLS® #A2192371

### \$399,500

4 Bedroom, 1.00 Bathroom, 1,894 sqft Residential on 3.75 Acres

NONE, Hays, Alberta

3.75 acres with spacious home, landscaped yard with lots of fruit trees/shrubs and a 30x30 heated garage/shop! Wide open spaces inside, with room for FAMILY size dining. Large living room, spacious entry and good size master bedroom. Enjoy gardening, hobbies, parking space, and picnics on the patio, in the wide open spaces outside. Ride on mower and irrigation equipment for yard included, will assist maintaining the lovely grass and fruit trees. Enjoy the Hays community and amenities, and the dream of acreage living.