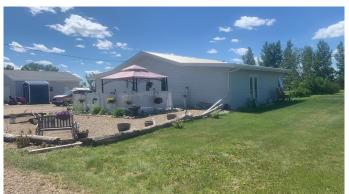

# \$399,500 - 9 2 Avenue S, Hays

MLS® #A2192371

### \$399,500

4 Bedroom, 1.00 Bathroom, 1,894 sqft Residential on 3.75 Acres

NONE, Hays, Alberta

3.75 acres with spacious home, landscaped yard with lots of fruit trees/shrubs and a 30x30 heated garage/shop! Wide open spaces inside, with room for FAMILY size dining. Large living room, spacious entry and good size master bedroom. Enjoy gardening, hobbies, parking space, and picnics on the patio, in the wide open spaces outside. Ride on mower and irrigation equipment for yard included, will assist maintaining the lovely grass and fruit trees. Enjoy the Hays community and amenities, and the dream of acreage living.

#### **Exterior**

**Exterior Features** Fire Pit, Storage

Lot Description Lawn, Many Trees, Fruit Trees/Shrub(s), Garden

Roof Metal

Construction Vinyl Siding, Wood Frame

Foundation Combination