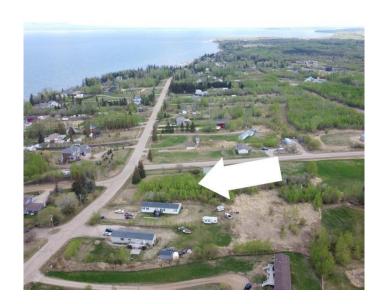

## \$99,900

0 Bedroom, 0.00 Bathroom, Land on 1.00 Acres

NONE, Widewater, Alberta

Build your dream home on this beautiful 1 acre lot close to the shores of Lesser Slave lake, in the quiet and cozy Hamlet of Widewater, Alberta. This lot is only 5 minutes from the Canyon Creek Beach and Boat Harbor and 15 minutes from the town of Slave Lake. Enjoy the peace and quiet of country style living, love where you live!

# **Community Information**

Address 9 Southshore Drive E

Subdivision NONE

City Widewater

County Lesser Slave River No. 124, M.D. of

Province Alberta
Postal Code T0G 2M0

Lot Description Native Plants, Brush, Open Lot