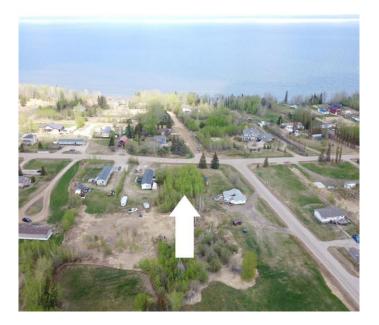

## \$99,900

0 Bedroom, 0.00 Bathroom, Land on 1.00 Acres

NONE, Widewater, Alberta

Build your dream home on this beautiful 1 acre lot close to the shores of Lesser Slave lake, in the quiet and cozy Hamlet of Widewater, Alberta. This lot is only 5 minutes from the Canyon Creek Beach and Boat Harbor and 15 minutes from the town of Slave Lake. Enjoy the peace and quiet of country style living, love where you live!

# **Community Information**

Address 9 Southshore Drive E

Subdivision NONE

City Widewater

County Lesser Slave River No. 124, M.D. of

Province Alberta
Postal Code T0G 2M0

Lot Description Native Plants, Brush, Open Lot