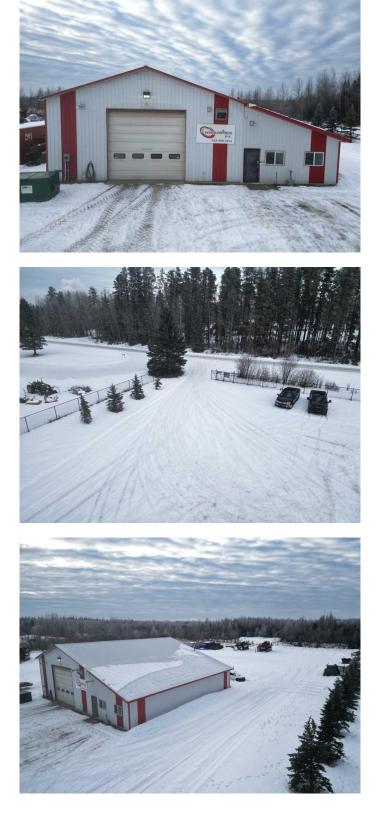

### \$749,000

0 Bedroom, 0.00 Bathroom, Commercial on 30.39 Acres

NONE, Rural Yellowhead County, Alberta

Large shop on 30.39 acres zoned Commercial District conveniently located on the Golf Course road, a stones throw from the town of Edson. The building offers 3619 sqft of space. This space includes 2239 sqft of shop space, large storage/workshop area, restroom, a reception area and an office.

#### **Essential Information**

| MLS® #     | A2192697   |
|------------|------------|
| Price      | \$749,000  |
| Bathrooms  | 0.00       |
| Acres      | 30.39      |
| Year Built | 1996       |
| Туре       | Commercial |
| Sub-Type   | Mixed Use  |
| Status     | Active     |