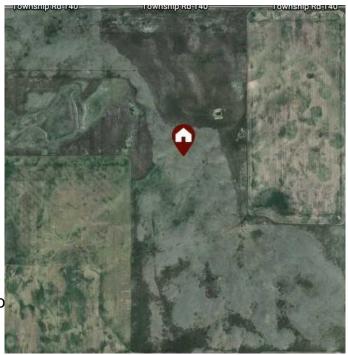

#### \$1,750,000

0 Bedroom, 0.00 Bathroom, Agri-Business on 638.00 Acres

NONE, Rural Lethbridge County, Alberta

638 Acres available at the north end of the County of Lethbridge. 15 miles northwest of the Hamlet of Turin and 10 miles west of Enchant. Mostly pasture and approximately 165 cultivated acres located one mile from Highway 845. There is also \$5000 income from a surface lease.

Close to Little Bow River.