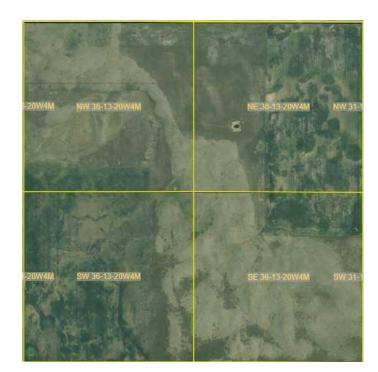

# \$1,750,000 - 4-20-13-36 Ne Nw Se Sw County Of Lethbridge, Rural Lethbridge County

MLS® #A2192698

#### \$1,750,000

0 Bedroom, 0.00 Bathroom, Agri-Business on 638.00 Acres

NONE, Rural Lethbridge County, Alberta

638 Acres available at the north end of the County of Lethbridge. 15 miles northwest of the Hamlet of Turin and 10 miles west of Enchant. Mostly pasture and approximately 165 cultivated acres located one mile from Highway 845. There is also \$5000 income from a surface lease.

### **Community Information**

| Address     | 4-20-13-36 Ne Nw Se Sw 0 |
|-------------|--------------------------|
| Subdivision | NONE                     |
| City        | Rural Lethbridge County  |
| County      | Lethbridge County        |
| Province    | Alberta                  |
| Postal Code | T0K 2H0                  |