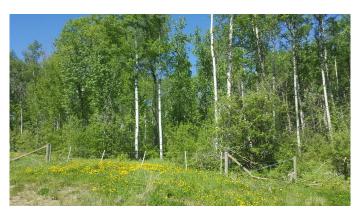

## \$79,000

0 Bedroom, 0.00 Bathroom, Land on 7.90 Acres

NONE, Rural Northern Lights, County of, Alberta

Nicely treed acreage approximately 12.5 miles north on Weberville Road (HWY 743) only minutes from Peace River. Property backs onto grazing lease and is partially fenced. Asking \$79,000 plus GST if applicable. Call today for further information and directions to this property.

#### **Exterior**

Lot Description Treed, Subdivided