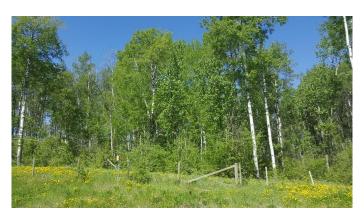

## \$79,000

0 Bedroom, 0.00 Bathroom, Land on 7.90 Acres

NONE, Rural Northern Lights, County of, Alberta

Nicely treed acreage approximately 12.5 miles north on Weberville Road (HWY 743) only minutes from Peace River. Property backs onto grazing lease and is partially fenced. Asking \$79,000 plus GST if applicable. Call today for further information and directions to this property.

#### **Exterior**

Lot Description Treed, Subdivided