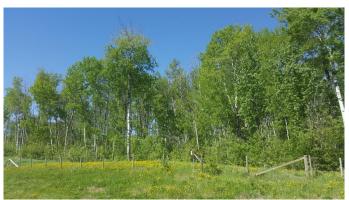

## \$79,000

0 Bedroom, 0.00 Bathroom, Land on 7.90 Acres

NONE, Rural Northern Lights, County of, Alberta

Nicely treed acreage approximately 12.5 miles north on Weberville Road (HWY 743) only minutes from Peace River. Property backs onto grazing lease and is partially fenced. Asking \$79,000 plus GST if applicable. Call today for further information and directions to this property.

#### **Exterior**

Lot Description Treed, Subdivided