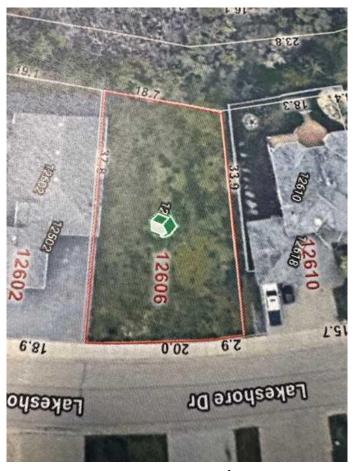

#### \$214,900

0 Bedroom, 0.00 Bathroom, Land on 0.17 Acres

Crystal Lake Estates, Grande Prairie, Alberta

BUILD YOUR DREAM HOME ON THIS LARGE LOT IN CRYSTAL LAKE ESTATES!!! This property backs onto Crystal Lake and you will enjoy the walking trails that go all around the lake. This property measures 18.6 meters across the front and 37.8 deep. Don't miss out on this lot in Crystal Lake Estates and start building your home this spring!!! Drive by and take a look.

### **Community Information**

Address 12606 Lakeshore Drive Subdivision Crystal Lake Estates

City Grande Prairie
County Grande Prairie

Province Alberta
Postal Code T8X 8C6