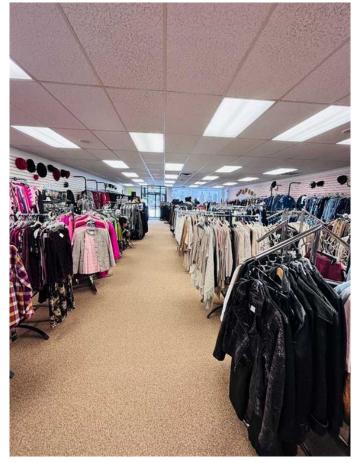

#### \$10

0 Bedroom, 0.00 Bathroom, Commercial on 0.00 Acres

Crestwood-Norwood, Medicine Hat, Alberta

Looking for a large retail space with a ton of foot traffic along Dunmore Road in Medicine Hat? This 3,190 square foot retail bay is available for lease! The bay has a large main sign canopy for maximum business exposure and the building is professionally managed by a hands-on, local property management firm. Offered at \$10 NNN plus \$5.50 est. Occupancy Costs (HVAC natural gas included), makes the total monthly rent \$4,120.42 plus GST and separately metered utilities. With a large open retail area, staff/kitchen area, office, washroom and rear storage/flex space, this bay is ready for your growing retail business. In addition to the rent, two parking stalls in rear across alley are available at \$40.00 per stall, per month for your convenience. Landlord may offer an improvement allowance (to be negotiated) on a long term lease to a qualified tenant.