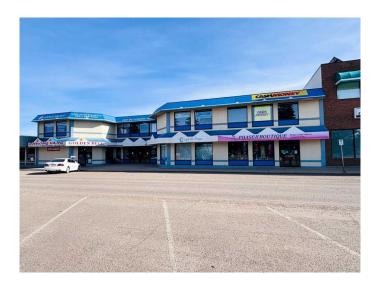

# \$10 - 105, 1865 Dunmore Road Se, Medicine Hat

MLS® #A2193399

#### \$10

0 Bedroom, 0.00 Bathroom, Commercial on 0.00 Acres

Crestwood-Norwood, Medicine Hat, Alberta

Looking for a large retail space with a ton of foot traffic along Dunmore Road in Medicine Hat? This 3,190 square foot retail bay is available for lease! The bay has a large main sign canopy for maximum business exposure and the building is professionally managed by a hands-on, local property management firm. Offered at \$10 NNN plus \$5.50 est. Occupancy Costs (HVAC natural gas included), makes the total monthly rent \$4,120.42 plus GST and separately metered utilities. With a large open retail area, staff/kitchen area, office, washroom and rear storage/flex space, this bay is ready for your growing retail business. In addition to the rent, two parking stalls in rear across alley are available at \$40.00 per stall, per month for your convenience. Landlord may offer an improvement allowance (to be negotiated) on a long term lease to a qualified tenant.