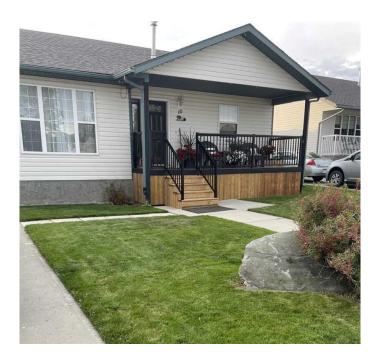

### \$339,900

4 Bedroom, 2.00 Bathroom, 1,143 sqft Residential on 0.18 Acres

NONE, Whitecourt, Alberta

GREAT FAMILY HOME! . This lovely 2002 built bungalow is located in a quiet cul-de-sac in the valley and welcomes you with a nice front covered porch to add to the curb appeal. The 75' concrete driveway has ample room for RV parking. There's a Maintenance free fence and the spacious back yard is beautifully landscaped with mature trees. There is a 10'x20' shed also in the back yard that stays. This home has a great floor plan which Offers 4 bedrooms, 2 bathrooms, large kitchen with Island and newer appliances. This home has everything you need! Very well maintained home shows pride of ownership. This home also has AC. The basement offers a family room which has been recently completed with extra insulation for sound- proofing and recessed lighting . The basement also has a spacious laundry room, a 4th bedroom and a storage room . Newer home under \$350000, check it out !!!