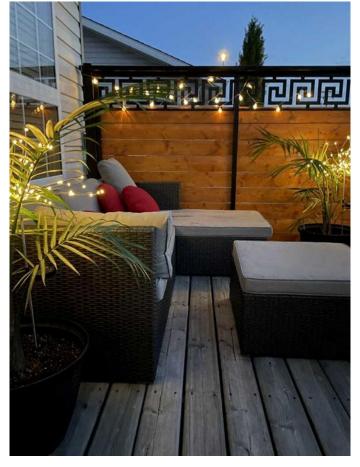

### \$339,900

4 Bedroom, 2.00 Bathroom, 1,143 sqft Residential on 0.18 Acres

NONE, Whitecourt, Alberta

GREAT FAMILY HOME! . This lovely 2002 built bungalow is located in a quiet cul-de-sac in the valley and welcomes you with a nice front covered porch to add to the curb appeal. The 75' concrete driveway has ample room for RV parking. There's a Maintenance free fence and the spacious back yard is beautifully landscaped with mature trees. There is a 10'x20' shed also in the back yard that stays. This home has a great floor plan which Offers 4 bedrooms, 2 bathrooms, large kitchen with Island and newer appliances. This home has everything you need! Very well maintained home shows pride of ownership. This home also has AC. The basement offers a family room which has been recently completed with extra insulation for sound- proofing and recessed lighting . The basement also has a spacious laundry room, a 4th bedroom and a storage room . Newer home under \$350000, check it out !!!