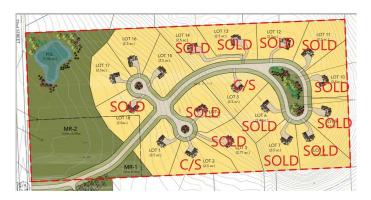

# \$540,000 - Lot 17, 16221 Hamilton Heights Mews, Rural Foothills County

MLS® #A2193487

# \$540,000

0 Bedroom, 0.00 Bathroom, Land on 2.52 Acres

N/A, Rural Foothills County, Alberta

Discover the perfect canvas for your dream home in the exclusive new community of Hamilton Heights. This exceptional 2.5-acre lot showcases breathtaking southwest-facing mountain views, just minutes from Calgary's edge.

Fully fenced and gated for privacy, this premier lot offers the ideal foundation for your custom estate home. Natural gas and electricity are available at the property line. The gently sloping terrain accommodates diverse architectural styles, allowing you complete creative freedom with the builder of your choice. With paved streets, natural municipal reserves, and a water well on each property, you're perfectly positioned to begin your journey in luxury country living.

## Exterior

Lot Description Cul-De-Sac, Meadow, Native Plants, Pie Shaped Lot, Sloped Down