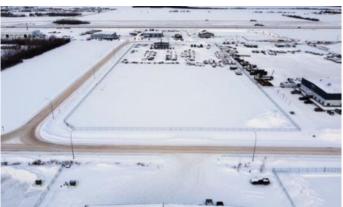

#### \$1,400

0 Bedroom, 0.00 Bathroom, Land on 4.48 Acres

Crossroads South, Rural Grande Prairie No. 1, County of, Alberta

Fenced and graveled 4.48 acre corner lot located in Crossroads South, just north of the Grande Prairie city limits. Convenient, quick access to highway 43 and the bypass. Zoned RM-2. Short term and long term lease options available. Offered for lease at \$1,400/acre plus Triple Net costs. Contact your Commercial Real Estate Associate for more information or to arrange a showing.