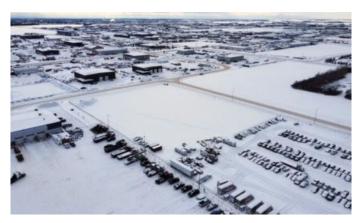

#### \$1,400

0 Bedroom, 0.00 Bathroom, Land on 4.48 Acres

Crossroads South, Rural Grande Prairie No. 1, County of, Alberta

Fenced and graveled 4.48 acre corner lot located in Crossroads South, just north of the Grande Prairie city limits. Convenient, quick access to highway 43 and the bypass. Zoned RM-2. Short term and long term lease options available. Offered for lease at \$1,400/acre plus Triple Net costs. Contact your Commercial Real Estate Associate for more information or to arrange a showing.