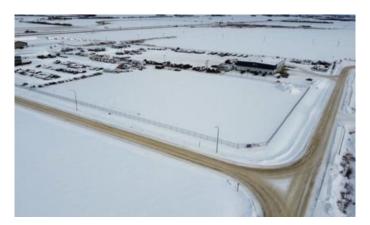

#### \$1,400

0 Bedroom, 0.00 Bathroom, Land on 4.48 Acres

Crossroads South, Rural Grande Prairie No. 1, County of, Alberta

Fenced and graveled 4.48 acre corner lot located in Crossroads South, just north of the Grande Prairie city limits. Convenient, quick access to highway 43 and the bypass. Zoned RM-2. Short term and long term lease options available. Offered for lease at \$1,400/acre plus Triple Net costs. Contact your Commercial Real Estate Associate for more information or to arrange a showing.