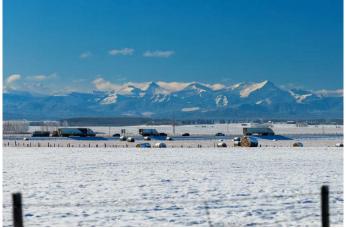

#### \$9,238,000

0 Bedroom, 0.00 Bathroom, Land on 87.34 Acres

NONE, Rural Rocky View County, Alberta

87 (+-) Acres Ideally Situated in Springbank, just a few minutes west of Calgary on the Trans Canada Highway with access off of Township Road 250. This property is located directly north of Calaway Park, immediately West of the Edge School, and South East of the Calgary/ Springbank Airport (CYBW). This site is poised for incredible development potential and investment opportunity: Currently zoned for Agricultural, and within the immediate vicinity is Bingham Crossing (Future Costco), Springbank Airport, Edge School, Calaway Park and proposed recreation/ commercial/ residential development by the Bearspaw First Nation. This site has services nearby including the newly installed HAWSCO sanitary sewer in the north ditch along 250. The site is relatively flat with spectacular unobstructed mountain views. Additionally there is a quonset and farmhouse in great condition.