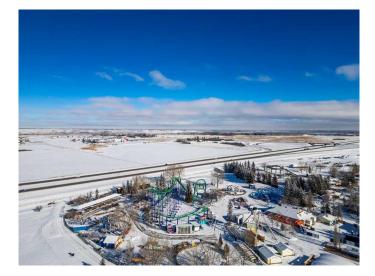

#### \$9,238,000

0 Bedroom, 0.00 Bathroom, Land on 87.34 Acres

NONE, Rural Rocky View County, Alberta

87 (+-) Acres Ideally Situated in Springbank, just a few minutes west of Calgary on the Trans Canada Highway with access off of Township Road 250. This property is located directly north of Calaway Park, immediately West of the Edge School, and South East of the Calgary/ Springbank Airport (CYBW). This site is poised for incredible development potential and investment opportunity: Currently zoned for Agricultural, and within the immediate vicinity is Bingham Crossing (Future Costco), Springbank Airport, Edge School, Calaway Park and proposed recreation/ commercial/ residential development by the Bearspaw First Nation. This site has services nearby including the newly installed HAWSCO sanitary sewer in the north ditch along 250. The site is relatively flat with spectacular unobstructed mountain views. Additionally there is a quonset and farmhouse in great condition.