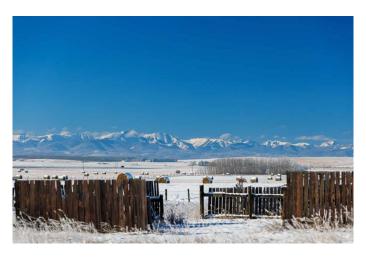

#### \$9,238,000

0 Bedroom, 0.00 Bathroom, Land on 87.34 Acres

NONE, Rural Rocky View County, Alberta

87 (+-) Acres Ideally Situated in Springbank, just a few minutes west of Calgary on the Trans Canada Highway with access off of Township Road 250. This property is located directly north of Calaway Park, immediately West of the Edge School, and South East of the Calgary/ Springbank Airport (CYBW). This site is poised for incredible development potential and investment opportunity: Currently zoned for Agricultural, and within the immediate vicinity is Bingham Crossing (Future Costco), Springbank Airport, Edge School, Calaway Park and proposed recreation/ commercial/ residential development by the Bearspaw First Nation. This site has services nearby including the newly installed HAWSCO sanitary sewer in the north ditch along 250. The site is relatively flat with spectacular unobstructed mountain views. Additionally there is a quonset and farmhouse in great condition.