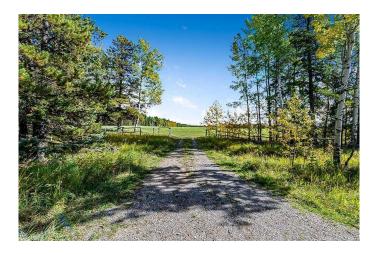

# \$2,900,000 - 336 Street W, Rural Foothills County

MLS® #A2193689

\$2,900,000

0 Bedroom, 0.00 Bathroom, Land on 160.00 Acres

NONE, Rural Foothills County, Alberta

OH CANADA and more specifically OH ALBERTA. Truly a magnificent piece of land located in between Priddis and Bragg Creek with an easy commute to Calgary. If you are looking for that perfect mix of trees and pasture, you have to make time to take a stroll through this property. You might even be lucky enough to come across the wild horses that frequent the area. Stunning Rocky Mountain views from the clearing and numerous pathways created by the wildlife that also consider this property home, are just two of the incredible features this property has to offer. Approximately 26 acres of hay land makes it easy to set up a horse facility. If you are looking to hold this property or invest in your future, please note that in 2006 there was a 7 lot subdivision that passed the first reading with the County. 5 wells have been drilled, and the environmental overview was completed. Privacy at its finest and endless opportunities are ready for you to make this your legacy. As you drive up you will appreciate the easy access and the fenced perimeter. There is a pond on the west side of the property and road allowance on both the west and north side of the quarter. The mixed forest is dominated by Aspen and Buffalo Berry, White Spruce and Lodgepole Pine throughout. There is a stream, grassy meadow and a clearing for easy driving access to the north portion of the land. Owls are flocking to Alberta and here you may find many. This is the ultimate bird watching area. With a vast mix of vegetation this property will

take you years to explore. Only one lucky buyer will have the opportunity to be the next owner of this land.