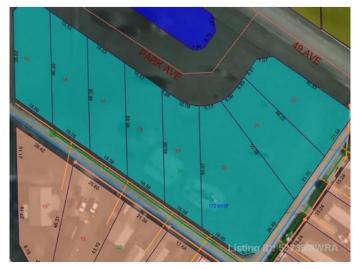

### \$14,900

0 Bedroom, 0.00 Bathroom, Land on 0.21 Acres

NONE, Mayerthorpe, Alberta

Build on a new street with a park out your front window! These lots are priced great and offer a well thought out new development in Mayerthorpe. The Park Avenue Playground and Outdoor Fitness Facility is just across the street - such an amazing addition to the value of the lot. This street is zoned for new homes only and there is plenty of room for a garage.

#### **Community Information**

Address 3 Park Ave (48 Ave)

Subdivision NONE

City Mayerthorpe

County Lac Ste. Anne County

Province Alberta
Postal Code T0E 1N0