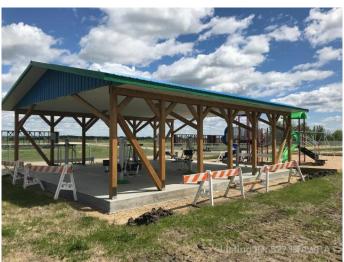

### \$14,900

0 Bedroom, 0.00 Bathroom, Land on 0.21 Acres

NONE, Mayerthorpe, Alberta

Build on a new street with a park out your front window! These lots are priced great and offer a well thought out new development in Mayerthorpe. The Park Avenue Playground and Outdoor Fitness Facility is just across the street - such an amazing addition to the value of the lot. This street is zoned for new homes only and there is plenty of room for a garage.