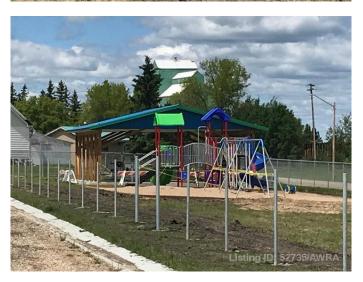

### \$14,900

0 Bedroom, 0.00 Bathroom, Land on 0.21 Acres

NONE, Mayerthorpe, Alberta

Build on a new street with a park out your front window! These lots are priced great and offer a well thought out new development in Mayerthorpe. The Park Avenue Playground and Outdoor Fitness Facility is just across the street - such an amazing addition to the value of the lot. This street is zoned for new homes only and there is plenty of room for a garage.