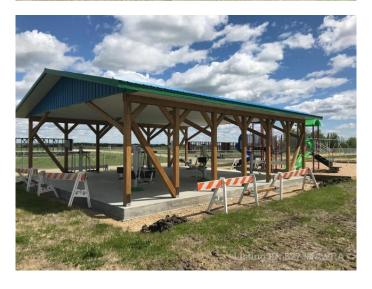

### \$14,900

0 Bedroom, 0.00 Bathroom, Land on 0.20 Acres

NONE, Mayerthorpe, Alberta

Build on a new street with a park out your front window! These lots are priced great and offer a well thought out new development in Mayerthorpe. The Park Avenue Playground and Outdoor Fitness Facility is just across the street - such an amazing addition to the value of the lot. This street is zoned for new homes only and there is plenty of room for a garage.