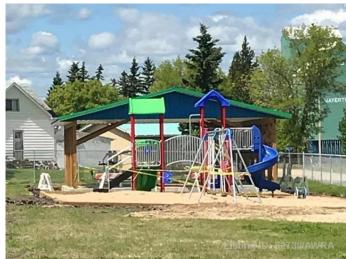

### \$14,900

0 Bedroom, 0.00 Bathroom, Land on 0.20 Acres

NONE, Mayerthorpe, Alberta

Build on a new street with a park out your front window! These lots are priced great and offer a well thought out new development in Mayerthorpe. The Park Avenue Playground and Outdoor Fitness Facility is just across the street - such an amazing addition to the value of the lot. This street is zoned for new homes only and there is plenty of room for a garage.