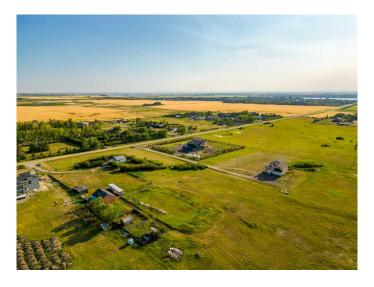

### \$2,250,000

0 Bedroom, 0.00 Bathroom, Land on 15.50 Acres

East Chestermere, Chestermere, Alberta

East Chestermere is experiencing significant growth, making it an excellent opportunity for investors and developers. Located just a few kilometers from Chestermere Lake, this 15.5-acre parcel offers significant potential for subdivision into one-acre lots or high-density residential development. As the fastest-growing community in Alberta, Chestermere is a highly desirable location, just 20 minutes from Calgary. The flat land provides a strong foundation for building a new community. With the City's Municipal Development Plan currently being updated with services incoming, now is the perfect time to invest. See supplements for the UMP plan. 280156 Township Road 241A is a blank canvas waiting for the right project.