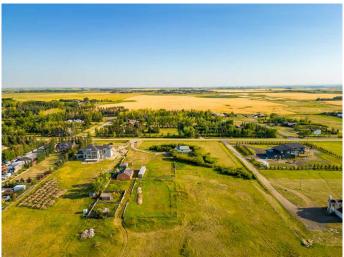

### \$2,250,000

0 Bedroom, 0.00 Bathroom, Land on 15.50 Acres

East Chestermere, Chestermere, Alberta

East Chestermere is experiencing significant growth, making it an excellent opportunity for investors and developers. Located just a few kilometers from Chestermere Lake, this 15.5-acre parcel offers significant potential for subdivision into one-acre lots or high-density residential development. As the fastest-growing community in Alberta, Chestermere is a highly desirable location, just 20 minutes from Calgary. The flat land provides a strong foundation for building a new community. With the City's Municipal Development Plan currently being updated with services incoming, now is the perfect time to invest. See supplements for the UMP plan. 280156 Township Road 241A is a blank canvas waiting for the right project.