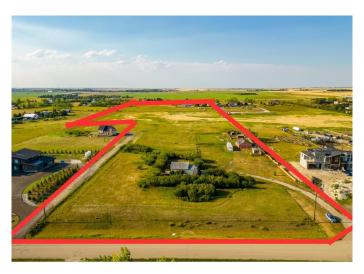

### \$2,250,000

0 Bedroom, 0.00 Bathroom, Land on 15.50 Acres

East Chestermere, Chestermere, Alberta

East Chestermere is experiencing significant growth, making it an excellent opportunity for investors and developers. Located just a few kilometers from Chestermere Lake, this 15.5-acre parcel offers significant potential for subdivision into one-acre lots or high-density residential development. As the fastest-growing community in Alberta, Chestermere is a highly desirable location, just 20 minutes from Calgary. The flat land provides a strong foundation for building a new community. With the City's Municipal Development Plan currently being updated with services incoming, now is the perfect time to invest. See supplements for the UMP plan. 280156 Township Road 241A is a blank canvas waiting for the right project.