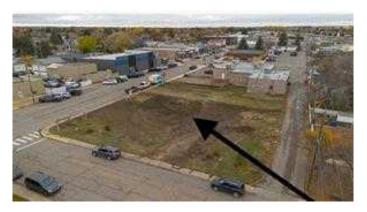

#### \$115,000

0 Bedroom, 0.00 Bathroom, Land on 0.08 Acres

NONE, Coaldale, Alberta

Ideally located! 3 cleared lots, situated side-by-side, in downtown Coaldale. Each lot is 25 x 140 (totalling 75 x 140). A short walk from the new City Hall, beside the Campbell Clinic. Situated across from the Coaldale Fire Department and Coaldale Chiropractic, on the corner of 'Main' 20th Avenue and 16th Street, just 15 minutes from Lethbridge. This would be the ideal location for a strip mall or storefront business.