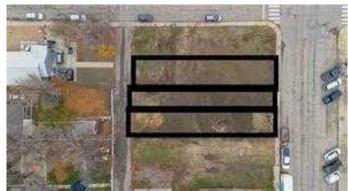

#### \$115,000

0 Bedroom, 0.00 Bathroom, Land on 0.08 Acres

NONE, Coaldale, Alberta

Ideally located! 3 cleared lots, situated side-by-side, in downtown Coaldale. Each lot is 25 x 140 (totalling 75 x 140). A short walk from the new City Hall, beside the Campbell Clinic. Situated across from the Coaldale Fire Department and Coaldale Chiropractic, on the corner of 'Main' 20th Avenue and 16th Street, just 15 minutes from Lethbridge. This would be the ideal location for a strip mall or storefront business.