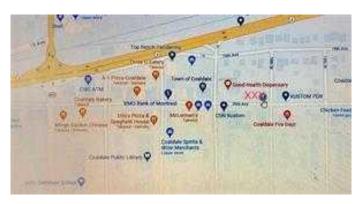

#### \$115,000

0 Bedroom, 0.00 Bathroom, Land on 0.08 Acres

NONE, Coaldale, Alberta

Ideally located! 3 cleared lots, situated side-by-side, in downtown Coaldale. Each lot is 25 x 140 (totalling 75 x 140). A short walk from the new City Hall, beside the Campbell Clinic. Situated across from the Coaldale Fire Department and Coaldale Chiropractic, on the corner of 'Main' 20th Avenue and 16th Street, just 15 minutes from Lethbridge. This would be the ideal location for a strip mall or storefront business.