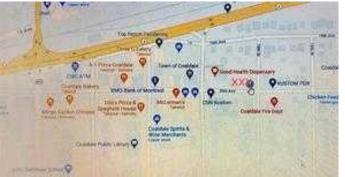

#### NONE, Coaldale, Alberta

Ideally located! 3 cleared lots, situated side-by-side, in downtown Coaldale. Each lot is 25 x 140 (totalling 75 x 140). A short walk from the new City Hall, beside the Campbell Clinic. Situated across from the Coaldale Fire Department and Coaldale Chiropractic, on the corner of 'Main' 20th Avenue and 16th Street, just 15 minutes from Lethbridge. This would be the ideal location for a strip mall or storefront business.