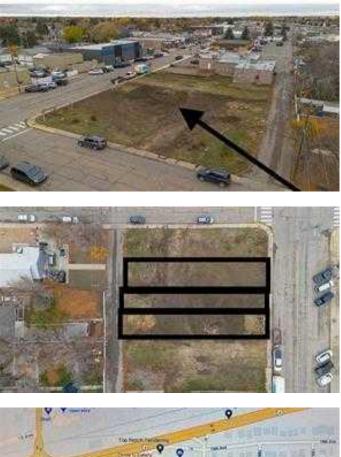

#### NONE, Coaldale, Alberta

Ideally located! 3 cleared lots, situated side-by-side, in downtown Coaldale. Each lot is 25 x 140 (totalling 75 x 140). A short walk from the new City Hall, beside the Campbell Clinic. Situated across from the Coaldale Fire Department and Coaldale Chiropractic, on the corner of 'Main' 20th Avenue and 16th Street, just 15 minutes from Lethbridge. This would be the ideal location for a strip mall or storefront business.