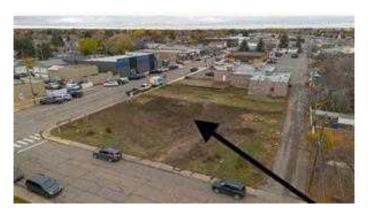

#### \$115,000

0 Bedroom, 0.00 Bathroom, Land on 0.08 Acres

NONE, Coaldale, Alberta

Ideally located! 3 cleared lots, situated side-by-side, in downtown Coaldale. Each lot is 25 x 140 (totalling 75 x 140). A short walk from the new City Hall, beside the Campbell Clinic. Situated across from the Coaldale Fire Department and Coaldale Chiropractic, on the corner of 'Main' 20th Avenue and 16th Street, just 15 minutes from Lethbridge. This would be the ideal location for a strip mall or storefront business.