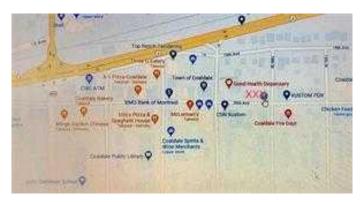

#### \$115,000

0 Bedroom, 0.00 Bathroom, Land on 0.08 Acres

NONE, Coaldale, Alberta

Ideally located! 3 cleared lots, situated side-by-side, in downtown Coaldale. Each lot is 25 x 140 (totalling 75 x 140). A short walk from the new City Hall, beside the Campbell Clinic. Situated across from the Coaldale Fire Department and Coaldale Chiropractic, on the corner of 'Main' 20th Avenue and 16th Street, just 15 minutes from Lethbridge. This would be the ideal location for a strip mall or storefront business.