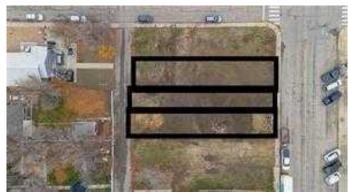

#### \$115,000

0 Bedroom, 0.00 Bathroom, Land on 0.08 Acres

NONE, Coaldale, Alberta

Ideally located! 3 cleared lots, situated side-by-side, in downtown Coaldale. Each lot is 25 x 140 (totalling 75 x 140). A short walk from the new City Hall, beside the Campbell Clinic. Situated across from the Coaldale Fire Department and Coaldale Chiropractic, on the corner of 'Main' 20th Avenue and 16th Street, just 15 minutes from Lethbridge. This would be the ideal location for a strip mall or storefront business.