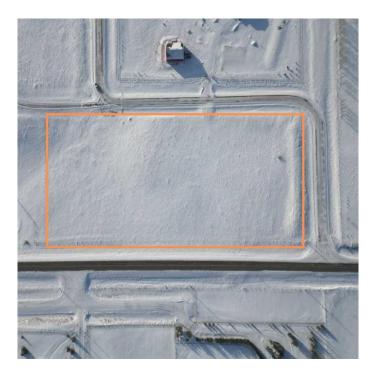

#### \$550,000

0 Bedroom, 0.00 Bathroom, Land on 6.28 Acres

NONE, Rural Foothills County, Alberta

Just 15 minutes south of Calgary, this 6.28-acre lot presents a fantastic opportunity to build your dream home or hold onto it with minimal taxes. With no architectural restrictions beyond municipal guidelines, you can design a home that suits your vision. Conveniently located just a four-minute drive from Heritage Heights School, this property also offers easy access to shopping and golf courses. Underground utilities, a water well, and paved road access enhance its convenience. Whether you envision space for animals, a thriving garden, or a custom retreat, this lot provides the freedom to bring your dream home to life.

### **Essential Information**

MLS® # A2194001 Price \$550.000

Bathrooms 0.00 Acres 6.28 Type Land

Sub-Type Residential Land

Status Active