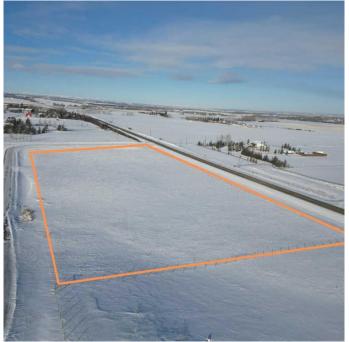

#### \$550,000

0 Bedroom, 0.00 Bathroom, Land on 6.28 Acres

NONE, Rural Foothills County, Alberta

Just 15 minutes south of Calgary, this 6.28-acre lot presents a fantastic opportunity to build your dream home or hold onto it with minimal taxes. With no architectural restrictions beyond municipal guidelines, you can design a home that suits your vision. Conveniently located just a four-minute drive from Heritage Heights School, this property also offers easy access to shopping and golf courses. Underground utilities, a water well, and paved road access enhance its convenience. Whether you envision space for animals, a thriving garden, or a custom retreat, this lot provides the freedom to bring your dream home to life.

### **Essential Information**

MLS® # A2194001 Price \$550.000

Bathrooms 0.00 Acres 6.28 Type Land

Sub-Type Residential Land

Status Active