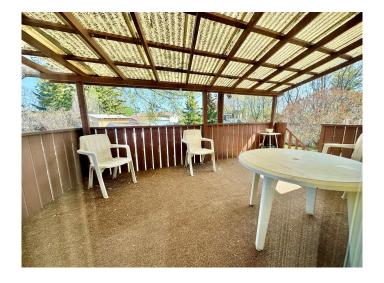

# \$289,000

3 Bedroom, 2.00 Bathroom, 1,075 sqft Residential on 0.14 Acres

Lac La Biche, Lac La Biche, Alberta

Welcome to the subdivision of Dumasfield! This well established neighborhood has a great park including playground equipment, a skate park, an outdoor skating rink, and is a great picnic area! The property is walking distance to the college, the pool, hospital, provincial building, and thr Bold Centre where you can take part in recreational activities. Are you looking for a well kept affordable home on a quiet street? Stay out of the rain elements when you pull up onto the concrete driveway and drive into your attached garage! This home has 3 bedrooms upstairs of a 4th bedroom is needed, the family room downstairs could be converted into one easily by adding a small wall and a door. The master bedroom does have an ensuite with a shower. The livingroom features a 2 sided bay window. a vaulted ceiling, electric fireplace, ceiling fan, and is open to the dining room. The Dining room is open to the kitchen and has sliding patio door to the covered deck. The kitchen has plenty of cabinetry for storage, counter space for prepping, and a window above the sink overlooking the backyard. Enjoy the fenced back yard where kids and pets can play, and you can enjoy the garden patch.! There is more room to park a couple vehicles in the driveway on the along the sidewalk. The basement has a cozy family room, a large storage room, laundry/mechanical room, and door to the garage. Beautiful trees in the yard include a Mayday, cotoneasters, a willow, lilacs, and raspberries. This home is move in