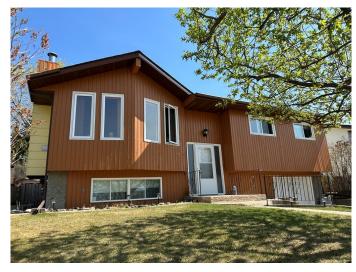

# \$289,000 - 9607 94 Street, Lac La Biche

MLS® #A2194093

# \$289,000

3 Bedroom, 2.00 Bathroom, 1,075 sqft Residential on 0.14 Acres

Lac La Biche, Lac La Biche, Alberta

Welcome to the subdivision of Dumasfield! This well established neighborhood has a great park including playground equipment, a skate park, an outdoor skating rink, and is a great picnic area! The property is walking distance to the college, the pool, hospital, provincial building, and thr Bold Centre where you can take part in recreational activities. Are you looking for a well kept affordable home on a quiet street? Stay out of the rain elements when you pull up onto the concrete driveway and drive into your attached garage! This home has 3 bedrooms upstairs of a 4th bedroom is needed, the family room downstairs could be converted into one easily by adding a small wall and a door. The master bedroom does have an ensuite with a shower. The livingroom features a 2 sided bay window. a vaulted ceiling, electric fireplace, ceiling fan, and is open to the dining room. The Dining room is open to the kitchen and has sliding patio door to the covered deck. The kitchen has plenty of cabinetry for storage, counter space for prepping, and a window above the sink overlooking the backyard. Enjoy the fenced back yard where kids and pets can play, and you can enjoy the garden patch.! There is more room to park a couple vehicles in the driveway on the along the sidewalk. The basement has a cozy family room, a large storage room, laundry/mechanical room, and door to the garage. Beautiful trees in the yard include a Mayday, cotoneasters, a willow, lilacs, and raspberries. This home is move in