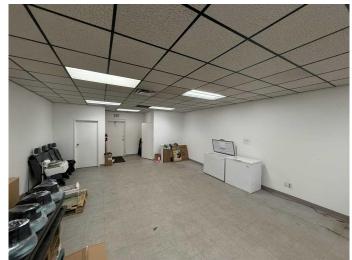

#### \$15

0 Bedroom, 0.00 Bathroom, Commercial on 0.00 Acres

Manchester Industrial, Calgary, Alberta

Prime retail space available for lease in Manchester Industrial! This highly visible property features a modern exterior with new LED lighting and illuminated signage. Offering quick access to Blackfoot Trail, Macleod Trail, and Glenmore Trail, the location ensures excellent connectivity. The versatile layout can be customized to suit various retail businesses, providing a unique storefront opportunity. Plus, the landlord is open to buildout options, making it ideal for tenants looking to tailor the space to their needs.