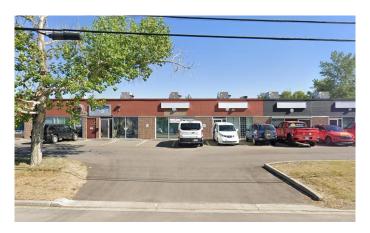

#### \$15

0 Bedroom, 0.00 Bathroom, Commercial on 0.00 Acres

Manchester Industrial, Calgary, Alberta

Prime retail space available for lease in Manchester Industrial! This highly visible property features a modern exterior with new LED lighting and illuminated signage. Offering quick access to Blackfoot Trail, Macleod Trail, and Glenmore Trail, the location ensures excellent connectivity. The versatile layout can be customized to suit various retail businesses, providing a unique storefront opportunity. Plus, the landlord is open to buildout options, making it ideal for tenants looking to tailor the space to their needs.