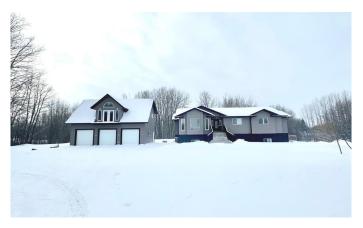

#### \$587,000

5 Bedroom, 3.00 Bathroom, 3,219 sqft Residential on 3.66 Acres

Lakeview Estate\_LLBC, Lac La Biche County, Alberta

Welcome to Lakeview Estates located east of Lac La Biche! This home has 1684 Sq Ft of living space upstairs and another 1535 sq. ft. downstairs! This 5 bedroom 3 bathroom home would work well for a family, and could be made in to 2 separate living spaces. floor has a kitchen, living room, bathroom(s), laundry area, and bedrooms. The home and 3 car garage sit on 3.6 acre fully serviced lot walking distance to the Lac La Biche Golf Course and Sir Winston Churchill Park. You will find a spacious open concept living/dining kitchen that is perfect for entertaining. In warmer seasons head out the patio doors onto the large 2 tiered deck with access to the large private backyard. The master bedroom has a large ensuite with a separate shower and soaker tub. The basement is finished with a future kitchen/bar area, 2 bedrooms, 4 pc bathroom and large family room . Lakeview Estates has been popular rural subdivision of choice for families for decades. There is potential for rent in the upstairs living quarters above the garage. The large 3 stall garage has an already framed residence, ready for finishing and renting out. It consists of a 2 bedroom, one bath and open concept vaulted ceiling kitchen and living area. Take a golf cart to the golf course, the neighbors for visit, or go fishing and boating in five minutes with access to a great boat launch across the causeway.

#### **Amenities**

Parking Spaces 10

Parking Garage Faces Front, Gravel Driveway, Parking Pad, RV Access/Parking,

**Triple Garage Detached** 

# of Garages 3