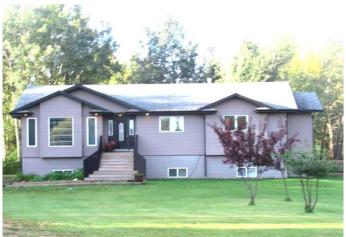

#### \$587,000

5 Bedroom, 3.00 Bathroom, 3,219 sqft Residential on 3.66 Acres

Lakeview Estate\_LLBC, Lac La Biche County, Alberta

Welcome to Lakeview Estates located east of Lac La Biche! This home has 1684 Sq Ft of living space upstairs and another 1535 sq. ft. downstairs! This 5 bedroom 3 bathroom home would work well for a family, and could be made in to 2 separate living spaces. floor has a kitchen, living room, bathroom(s), laundry area, and bedrooms. The home and 3 car garage sit on 3.6 acre fully serviced lot walking distance to the Lac La Biche Golf Course and Sir Winston Churchill Park. You will find a spacious open concept living/dining kitchen that is perfect for entertaining. In warmer seasons head out the patio doors onto the large 2 tiered deck with access to the large private backyard. The master bedroom has a large ensuite with a separate shower and soaker tub. The basement is finished with a future kitchen/bar area, 2 bedrooms, 4 pc bathroom and large family room . Lakeview Estates has been popular rural subdivision of choice for families for decades. There is potential for rent in the upstairs living quarters above the garage. The large 3 stall garage has an already framed residence, ready for finishing and renting out. It consists of a 2 bedroom, one bath and open concept vaulted ceiling kitchen and living area. Take a golf cart to the golf course, the neighbors for visit, or go fishing and boating in five minutes with access to a great boat launch across the causeway.

#### **Essential Information**

MLS® # A2194199 Price \$587,000

Bedrooms 5
Bathrooms 3.00
Full Baths 3

Square Footage 3,219
Acres 3.66
Year Built 2007

Type Residential Sub-Type Detached

Style Acreage with Residence, Bungalow