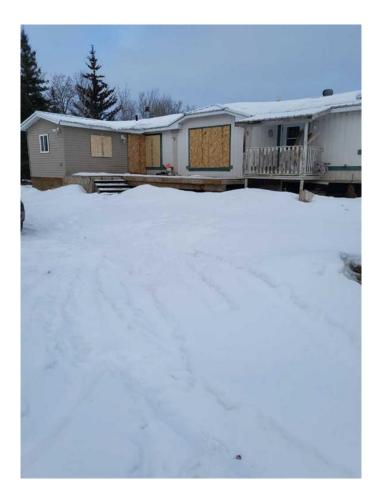

## \$135,000

3 Bedroom, 1.00 Bathroom, 1,328 sqft Residential on 5.23 Acres

NONE, Hythe, Alberta

5.23 acres situated just along the pavement, the mobile home is a 16 wide with a nice sized addition for a 4th bedroom, office, study etc. The mobile needs lots of TLC to bring it back to it's original shape. There are 3 bedrooms (possibly 4 with the addition) 2 bathrooms. It is "SOLD AS IS WHERE IS"