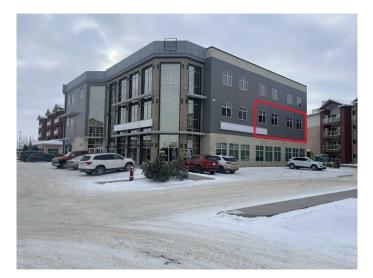

#### \$16

0 Bedroom, 0.00 Bathroom, Commercial on 0.00 Acres

Crestwood-Norwood, Medicine Hat, Alberta

Modern office space for lease in Medicine Hat, Alberta, on the main artery of 13th Ave. This 2,739.3 sq ft space, constructed in 2014, offers 8 offices, a conference room, reception area, small kitchenette, and an elevator for easy access. Conveniently located with 8 designated parking spaces. Ideal for businesses seeking a professional and well-equipped environment in a prime location.