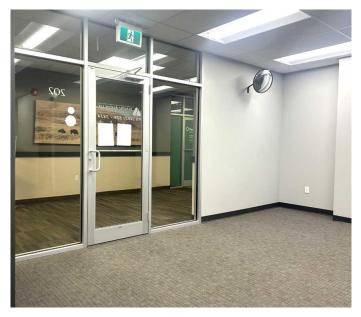

#### \$16

0 Bedroom, 0.00 Bathroom, Commercial on 0.00 Acres

Crestwood-Norwood, Medicine Hat, Alberta

Modern office space for lease in Medicine Hat, Alberta, on the main artery of 13th Ave. This 2,739.3 sq ft space, constructed in 2014, offers 8 offices, a conference room, reception area, small kitchenette, and an elevator for easy access. Conveniently located with 8 designated parking spaces. Ideal for businesses seeking a professional and well-equipped environment in a prime location.