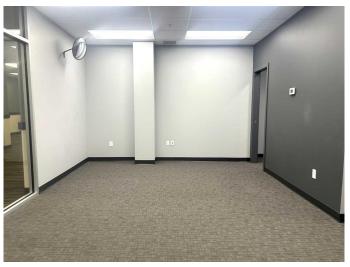

#### \$16

0 Bedroom, 0.00 Bathroom, Commercial on 0.00 Acres

Crestwood-Norwood, Medicine Hat, Alberta

Modern office space for lease in Medicine Hat, Alberta, on the main artery of 13th Ave. This 2,739.3 sq ft space, constructed in 2014, offers 8 offices, a conference room, reception area, small kitchenette, and an elevator for easy access. Conveniently located with 8 designated parking spaces. Ideal for businesses seeking a professional and well-equipped environment in a prime location.