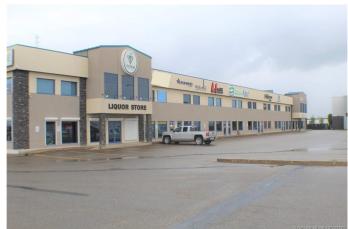

#### \$1,400

0 Bedroom, 0.00 Bathroom, Commercial on 0.00 Acres

Richmond Industrial Park, Grande Prairie, Alberta

Well-kept office space in the busy Richmond Centre just off Highway 40 on the edge of the Richmond Industrial Park, Shared with many local thriving businesses such as Vintage Wine & Spirits, A-1 Licence & Registry, Cedar Gems Tobacconist and many other well now establishments. This clean, air-conditioned office space has three good-sized offices, a large boardroom, a storage area, and a washroom. This is in a high-traffic location with excellent parking and incredible exposure. Total Rent is \$1400/month + GST and includes all utilities (The only additional fee is for monthly garbage removal and sidewalk snow removal).

### **Community Information**

Address 202, 8716 108 Street

Subdivision Richmond Industrial Park

City Grande Prairie
County Grande Prairie

Province Alberta
Postal Code T8V 4C7