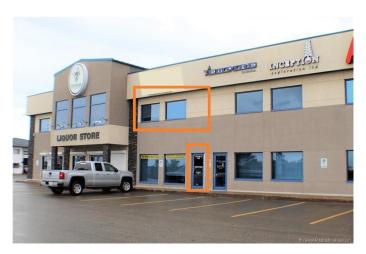

#### \$1,400

0 Bedroom, 0.00 Bathroom, Commercial on 0.00 Acres

Richmond Industrial Park, Grande Prairie, Alberta

Well-kept office space in the busy Richmond Centre just off Highway 40 on the edge of the Richmond Industrial Park, Shared with many local thriving businesses such as Vintage Wine & Spirits, A-1 Licence & Registry, Cedar Gems Tobacconist and many other well now establishments. This clean, air-conditioned office space has three good-sized offices, a large boardroom, a storage area, and a washroom. This is in a high-traffic location with excellent parking and incredible exposure. Total Rent is \$1400/month + GST and includes all utilities (The only additional fee is for monthly garbage removal and sidewalk snow removal).

### **Community Information**

Address 202, 8716 108 Street

Subdivision Richmond Industrial Park

City Grande Prairie
County Grande Prairie

Province Alberta
Postal Code T8V 4C7