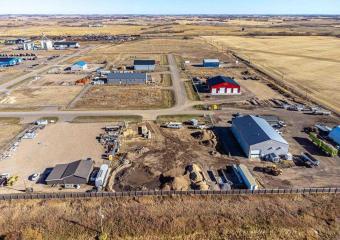

#### \$12

0 Bedroom, 0.00 Bathroom, Commercial on 0.00 Acres

NONE, Lloydminster, Saskatchewan

Landlord will built to suit - here's your opportunity to have what suits your business needs. Up to 10,000 sq. ft. however, landlord will consider a smaller building with long term lease attached. A one acre lot fully fenced and just minutes outside of town off 12th Street in Foote Industrial Park. If your business is looking for more space and more land area for storage, this could be your chance.