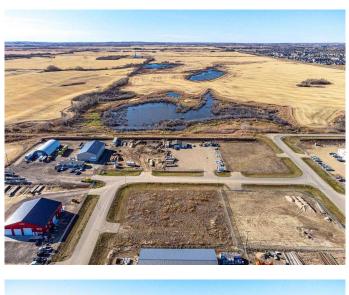

#### \$12

0 Bedroom, 0.00 Bathroom, Commercial on 0.00 Acres

NONE, Lloydminster, Saskatchewan

Landlord will built to suit - here's your opportunity to have what suits your business needs. Up to 10,000 sq. ft. however, landlord will consider a smaller building with long term lease attached. A one acre lot fully fenced and just minutes outside of town off 12th Street in Foote Industrial Park. If your business is looking for more space and more land area for storage, this could be your chance.