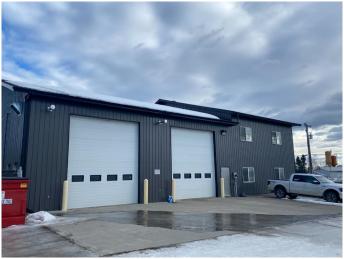

## \$850,000

0 Bedroom, 0.00 Bathroom, Commercial on 0.36 Acres

NONE, Edson, Alberta

This 60 x 80 commercial property, offering a total of 6,600 sq ft, presents a prime investment opportunity or a perfect space for an owner-occupier. With excellent exposure to westbound Highway 16, the property features a 3,000 sq ft shop with two large bays, 16 ft doors, 18 ft ceilings, radiant heat, bathroom, storage space, a fenced storage yard, and paved parking. Above the shop, the 1,800 sq ft mezzanine offers additional storage or office space, while the 1,800 sq ft office area includes a front reception, a spacious boardroom with a kitchenette, five private offices, and a bathroom. The front office space is currently leased until 2028, providing a steady income stream, while the shop area is available for lease, offering additional revenue potential. With its versatile layout and high-traffic location, this property is an excellent choice for those seeking both an investment opportunity and a business space.