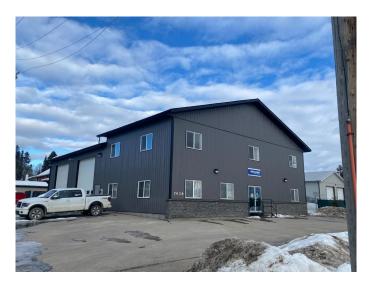

## \$850,000

0 Bedroom, 0.00 Bathroom, Commercial on 0.36 Acres

NONE, Edson, Alberta

This 60 x 80 commercial property, offering a total of 6,600 sq ft, presents a prime investment opportunity or a perfect space for an owner-occupier. With excellent exposure to westbound Highway 16, the property features a 3,000 sq ft shop with two large bays, 16 ft doors, 18 ft ceilings, radiant heat, bathroom, storage space, a fenced storage yard, and paved parking. Above the shop, the 1,800 sq ft mezzanine offers additional storage or office space, while the 1,800 sq ft office area includes a front reception, a spacious boardroom with a kitchenette, five private offices, and a bathroom. The front office space is currently leased until 2028, providing a steady income stream, while the shop area is available for lease, offering additional revenue potential. With its versatile layout and high-traffic location, this property is an excellent choice for those seeking both an investment opportunity and a business space.