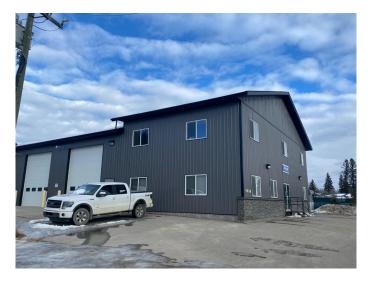

## \$850,000

0 Bedroom, 0.00 Bathroom, Commercial on 0.36 Acres

NONE, Edson, Alberta

This 60 x 80 commercial property, offering a total of 6,600 sq ft, presents a prime investment opportunity or a perfect space for an owner-occupier. With excellent exposure to westbound Highway 16, the property features a 3,000 sq ft shop with two large bays, 16 ft doors, 18 ft ceilings, radiant heat, bathroom, storage space, a fenced storage yard, and paved parking. Above the shop, the 1,800 sq ft mezzanine offers additional storage or office space, while the 1,800 sq ft office area includes a front reception, a spacious boardroom with a kitchenette, five private offices, and a bathroom. The front office space is currently leased until 2028, providing a steady income stream, while the shop area is available for lease, offering additional revenue potential. With its versatile layout and high-traffic location, this property is an excellent choice for those seeking both an investment opportunity and a business space.