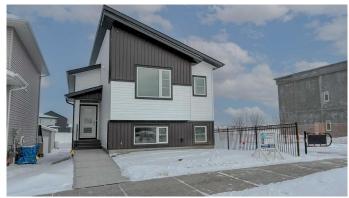

### \$499,000

3 Bedroom, 2.00 Bathroom, 1,174 sqft Residential on 0.08 Acres

Liberty Landing, Rural Red Deer County, Alberta

Rare to find this Bungalow/ Bilevel Home siding onto the Park with three bedrooms up, the lower level comes with rough in plumbing, large windows and the walk out door to grade all which allow the Lower Development bedrooms, family room, play room or many other uses with this wide open space. Located in the Family friendly Community of Liberty Landing with Parks Playgrounds and pathways all ready and minutes from major shopping such as Costco and Employment Opportunities with in walking distance.

#### **Essential Information**

MLS® # A2194369 Price \$499,000

Bedrooms 3
Bathrooms 2.00
Full Baths 2

Square Footage 1,174
Acres 0.08
Year Built 2023

Type Residential
Sub-Type Detached
Style Bi-Level

Active