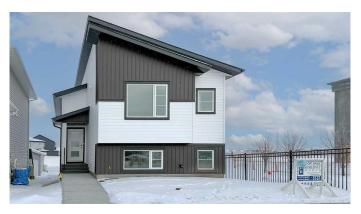

### \$499,000

3 Bedroom, 2.00 Bathroom, 1,174 sqft Residential on 0.08 Acres

Liberty Landing, Rural Red Deer County, Alberta

Rare to find this Bungalow/ Bilevel Home siding onto the Park with three bedrooms up, the lower level comes with rough in plumbing, large windows and the walk out door to grade all which allow the Lower Development bedrooms, family room, play room or many other uses with this wide open space. Located in the Family friendly Community of Liberty Landing with Parks Playgrounds and pathways all ready and minutes from major shopping such as Costco and Employment Opportunities with in walking distance.

#### **Essential Information**

MLS® # A2194369 Price \$499,000

Bedrooms 3
Bathrooms 2.00
Full Baths 2

Square Footage 1,174
Acres 0.08
Year Built 2023

Type Residential
Sub-Type Detached
Style Bi-Level

Active