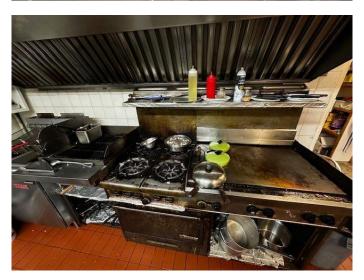

### \$749,000

0 Bedroom, 0.00 Bathroom, Commercial on 0.00 Acres

NONE, Delburne, Alberta

This sale includes the building, land, and the restaurant, liquor store, and lounge businesses, along with all associated equipment. Liquor inventory and Video Lottery Terminals (VLTs) are excluded. Discover a meticulously maintained hotel property designed for excellence, featuring six elegantly appointed guest rooms and an inviting lounge area. This exceptional establishment also includes five Video Lottery Terminals (VLTs), a leased restaurant, a well-positioned liquor store, and a private living suite. As the only lounge venue in town, this property presents a unique opportunity for growth and strong revenue potential. A rare chance to invest in a thriving hospitality business with expansion possibilities.