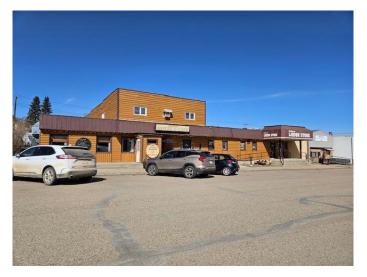

# \$749,000 - 2216 20 Street, Delburne

MLS® #A2194566

### \$749,000

0 Bedroom, 0.00 Bathroom, Commercial on 0.00 Acres

NONE, Delburne, Alberta

This sale includes the building, land, and the restaurant, liquor store, and lounge businesses, along with all associated equipment. Liquor inventory and Video Lottery Terminals (VLTs) are excluded. Discover a meticulously maintained hotel property designed for excellence, featuring six elegantly appointed guest rooms and an inviting lounge area. This exceptional establishment also includes five Video Lottery Terminals (VLTs), a leased restaurant, a well-positioned liquor store, and a private living suite. As the only lounge venue in town, this property presents a unique opportunity for growth and strong revenue potential. A rare chance to invest in a thriving hospitality business with expansion possibilities.