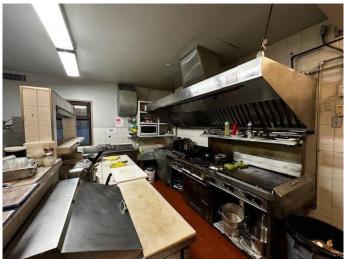

### \$749,000

0 Bedroom, 0.00 Bathroom, Commercial on 0.00 Acres

NONE, Delburne, Alberta

This sale includes the building, land, and the restaurant, liquor store, and lounge businesses, along with all associated equipment. Liquor inventory and Video Lottery Terminals (VLTs) are excluded. Discover a meticulously maintained hotel property designed for excellence, featuring six elegantly appointed guest rooms and an inviting lounge area. This exceptional establishment also includes five Video Lottery Terminals (VLTs), a leased restaurant, a well-positioned liquor store, and a private living suite. As the only lounge venue in town, this property presents a unique opportunity for growth and strong revenue potential. A rare chance to invest in a thriving hospitality business with expansion possibilities.