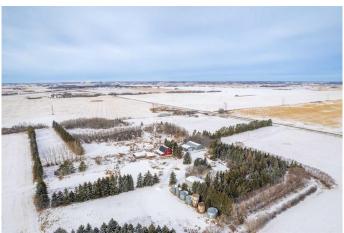

## \$599,900

4 Bedroom, 2.00 Bathroom, 1,200 sqft Residential on 32.71 Acres

NONE, Rural, Saskatchewan

32 acres 5 mins from Lloydminster paved to the driveway with a mature yard. This beautiful acreage has a 1,200 sq ft house with 3 bedrooms up and 1 down bright open kitchen and large living room. The house is heated with propane has A/C and a cistern, and there is a well on the property that feeds to the livestock water bowls, water could hooked up to the house. Outside is tinned hip roof barn with 9 stalls, tack room, and a loft. fenced and cross fenced for livestocked, with plenty of pasture. 28x45 pole shed with dirt floor 35x80 quonset with concrete floor and a 30x40 detached garage with concrete floor, there are some grain bins, other sheds and shelters. Great little farm.