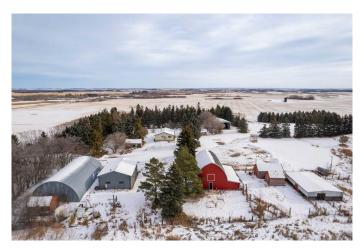

## \$599,900

4 Bedroom, 2.00 Bathroom, 1,200 sqft Residential on 32.71 Acres

NONE, Rural, Saskatchewan

32 acres 5 mins from Lloydminster paved to the driveway with a mature yard. This beautiful acreage has a 1,200 sq ft house with 3 bedrooms up and 1 down bright open kitchen and large living room. The house is heated with propane has A/C and a cistern, and there is a well on the property that feeds to the livestock water bowls, water could hooked up to the house. Outside is tinned hip roof barn with 9 stalls, tack room, and a loft. fenced and cross fenced for livestocked, with plenty of pasture. 28x45 pole shed with dirt floor 35x80 quonset with concrete floor and a 30x40 detached garage with concrete floor, there are some grain bins, other sheds and shelters. Great little farm.