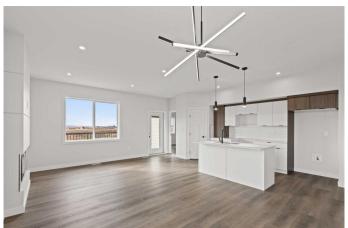

## \$599,900

5 Bedroom, 3.00 Bathroom, 1,203 sqft Residential on 0.12 Acres

Northridge., Grande Prairie, Alberta

SAMPLE PHOTOS. COMPLETE MAY 31/2025. INTRODUCING THE INVESTOR **CROSSTOWN WITH GARAGES! REVENUE** ALERT!! LEGAL UP/DOWN SUITED UNIT WITH AWESOME LOCATION IN NORTHRIDGE! THIS HARKER HOMES INVESTOR - JOB# 276, is a Legal suite that combines Harker's Famous Finishing, attention to detail and exceptional quality in a detached home that creates excellent return on investment. The upper Unit is 1203 Sqft and features 3 bedrooms and 2 full baths. The Lower unit is 1257 sqft and has 2 bedrooms and 1 full bath. Each unit comes with 6 appliances, so all you need to do is move in and start collecting rent. The upper unit comes with a deck.

### Interior

Interior Features Pantry
Appliances None

Heating Forced Air, Natural Gas

Cooling None
Has Basement Yes

Basement Full, Suite