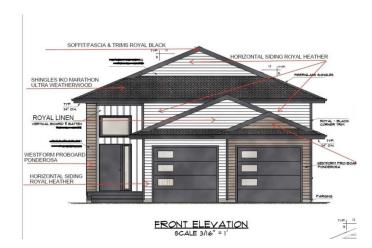

## \$599,900

5 Bedroom, 3.00 Bathroom, 1,203 sqft Residential on 0.12 Acres

Northridge., Grande Prairie, Alberta

SAMPLE PHOTOS. COMPLETE MAY 31/2025. INTRODUCING THE INVESTOR **CROSSTOWN WITH GARAGES! REVENUE** ALERT!! LEGAL UP/DOWN SUITED UNIT WITH AWESOME LOCATION IN NORTHRIDGE! THIS HARKER HOMES INVESTOR - JOB# 276, is a Legal suite that combines Harker's Famous Finishing, attention to detail and exceptional quality in a detached home that creates excellent return on investment. The upper Unit is 1203 Sqft and features 3 bedrooms and 2 full baths. The Lower unit is 1257 sqft and has 2 bedrooms and 1 full bath. Each unit comes with 6 appliances, so all you need to do is move in and start collecting rent. The upper unit comes with a deck.

### Interior

Interior Features Pantry
Appliances None

Heating Forced Air, Natural Gas

Cooling None
Has Basement Yes

Basement Full, Suite