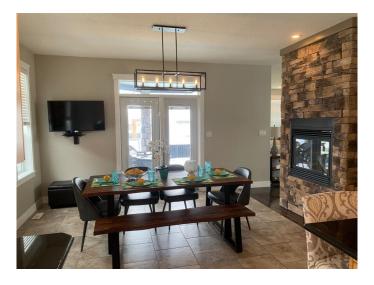

away, with two more rooms upstairs showcasing natural light and extra deep closets and more custom build ins. THE MAIN FLOOR â€" Boasts a grand staircase and a gorgeous stone two sided fireplace that gives just that right amount of separation (but still keeping an eye on the kiddos and being part of the conversation). Host your large dinners on a 6 foot + long Granite Island. Every chef will look forward to cooking on the gas stove while the kids snack and do homework. Grand dance worthy space for

more than 1 chef. Don't worry, there is still room in the spacious dining area and the massive living room with over 30 feet of double ban windows (with built in speaker systems on all levels). Convenient main floor laundry room and a large butler panty. THE BSMT – Man Cave, In-law/guest retreat, kid zone, work out area, music space. Fully Developed