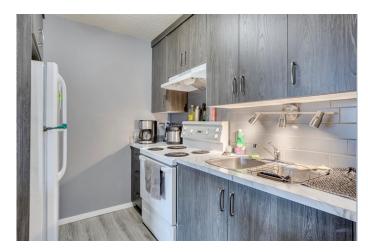

### \$57,000

2 Bedroom, 1.00 Bathroom, 904 sqft Residential on 0.00 Acres

Downtown, Fort McMurray, Alberta

Welcome to this beautifully updated top-floor 2 bedroom, 1 bathroom condo in "The Low Rise" of River Park Glen. Step inside to find new vinyl plank flooring, new trim and fresh paint throughout, creating a modern atmosphere. The kitchen has been renovated with a wall removed to create an open concept feel, including brand new soft close cabinets, new backsplash and new countertops, perfect for cooking and entertaining. The updated 4pc bathroom boasts new sink, vanity, toilet and backsplash for a refreshed look. Bedrooms are large and primary includes a walk-in closet. Enjoy your huge private balcony, recently replaced by the condo corporation. Located in a prime location, this unit is perfect for investors and first time home buyers alike. 1 titled parking spot located in the parkade. Schedule your private showing today!