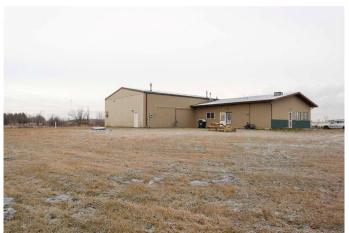

### \$719,000

0 Bedroom, 0.00 Bathroom, Commercial on 0.00 Acres

NONE, Rural Leduc County, Alberta

Commercial Building on 12.8 acres Located very close to Genesee. Just off pavement Zoned Highway Commercial District. Within this 4443 sq/ft building is a 49'x38' shop with 2 overhead doors, Retail space, Living space with a Full Kitchen, Bedrooms, Livingroom and More! Yard site is developed to accommodate heavy trucks and machinery. Great visibility from highway for traffic passing by.