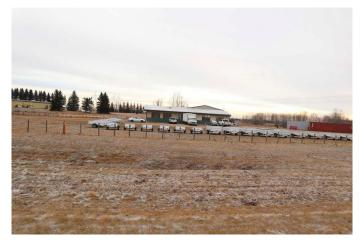

### \$719,000

0 Bedroom, 0.00 Bathroom, Commercial on 0.00 Acres

NONE, Rural Leduc County, Alberta

Commercial Building on 12.8 acres Located very close to Genesee. Just off pavement Zoned Highway Commercial District. Within this 4443 sq/ft building is a 49'x38' shop with 2 overhead doors, Retail space, Living space with a Full Kitchen, Bedrooms, Livingroom and More! Yard site is developed to accommodate heavy trucks and machinery. Great visibility from highway for traffic passing by.