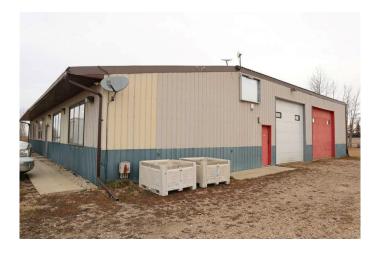

### \$719,000

0 Bedroom, 0.00 Bathroom, Commercial on 0.00 Acres

NONE, Rural Leduc County, Alberta

Commercial Building on 12.8 acres Located very close to Genesee. Just off pavement Zoned Highway Commercial District. Within this 4443 sq/ft building is a 49'x38' shop with 2 overhead doors, Retail space, Living space with a Full Kitchen, Bedrooms, Livingroom and More! Yard site is developed to accommodate heavy trucks and machinery. Great visibility from highway for traffic passing by.