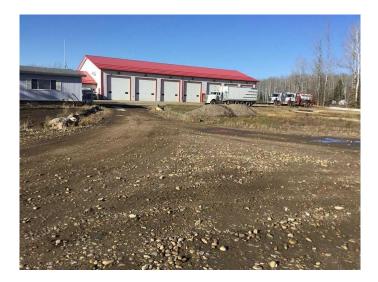

#### \$625,000

0 Bedroom, 0.00 Bathroom, Commercial on 3.56 Acres

NONE, Red Earth Creek, Alberta

WOW...What a Great Shop! 20' ceiling, 8" Concrete Floor with In-Floor Heat. 4- 16' X 16' Overhead Doors, 3- 16' X 14' Overhead Doors, all Doors are Metal, 1500 Sq. Ft. Concrete Parking Pad and Truck Washing Ramp. This Property comes with a 5 Bedroom, 2 Bathroom Manufactured Home, Perfect Home for Owner or Employees. This Property is Priced Below Replacement Cost!! A Must to View!