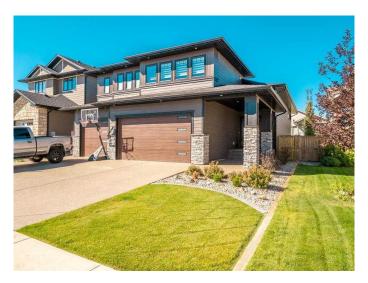

# \$750,000

4 Bedroom, 3.00 Bathroom, 1,757 sqft Residential on 0.14 Acres

The Canyons, Lethbridge, Alberta

Beautiful custom home, built by Neuhaven Developments located in the executive area of Canyon Estates. From the outside, you will love the colors and curb appeal, looking at the triple car garage, covered front walk way feature and exposed aggregate concrete. Step inside, WOW. Beautiful & bright entry way with tall ceilings gives a great first impression. Head upstairs, this living area is gorgeous. Large U shaped kitchen with stainless steel appliances, corner pantry and large center island... this is such a great entertaining space open directly to the dining room. The living room shoots up to 12 ft ceilings and has a rock feature wall fireplace going all the way up. A funky 4 piece bathroom and bedroom with double closets complete the main level. Head upstairs and take a quick turn around, this is a great view of the entry way and main level. The laundry room is located up here along with the master retreat. The master bedroom is a great size with tray ceilings with lighting. The ensuite has a spa like feel with ceramic tile, double vanity with make-up area in the center, soaker tub and tiled shower. Then you see the master closet.. this has to be one of the biggest closets you've ever seen, complete with built ins! You don't even need a dresser! The basement is fully developed with family room complete with walk out access, electric fireplace with built ins and wet bar! There are 2 more bedrooms, a 5 piece bathroom and another laundry room! Head to the backyard where you will find a huge concrete covered

deck and fully professionally landscaped yard complete with underground sprinklers and drip system for every plant and tree. The triple car garage is heated, has floor drain and hot/cold water taps. Other features include hardie board siding, air conditioning and central vacuum. Located in a quiet subdivision, across the street from walking path that leads to lake and playground.