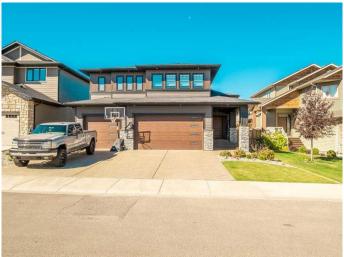

# \$750,000

4 Bedroom, 3.00 Bathroom, 1,757 sqft Residential on 0.14 Acres

The Canyons, Lethbridge, Alberta

Beautiful custom home, built by Neuhaven Developments located in the executive area of Canyon Estates. From the outside, you will love the colors and curb appeal, looking at the triple car garage, covered front walk way feature and exposed aggregate concrete. Step inside, WOW. Beautiful & bright entry way with tall ceilings gives a great first impression. Head upstairs, this living area is gorgeous. Large U shaped kitchen with stainless steel appliances, corner pantry and large center island... this is such a great entertaining space open directly to the dining room. The living room shoots up to 12 ft ceilings and has a rock feature wall fireplace going all the way up. A funky 4 piece bathroom and bedroom with double closets complete the main level. Head upstairs and take a quick turn around, this is a great view of the entry way and main level. The laundry room is located up here along with the master retreat. The master bedroom is a great size with tray ceilings with lighting. The ensuite has a spa like feel with ceramic tile, double vanity with make-up area in the center, soaker tub and tiled shower. Then you see the master closet.. this has to be one of the biggest closets you've ever seen, complete with built ins! You don't even need a dresser! The basement is fully developed with family room complete with walk out access, electric fireplace with built ins and wet bar! There are 2 more bedrooms, a 5 piece bathroom and another laundry room! Head to the backyard where you will find a huge concrete covered

deck and fully professionally landscaped yard complete with underground sprinklers and drip system for every plant and tree. The triple car garage is heated, has floor drain and hot/cold water taps. Other features include hardie board siding, air conditioning and central vacuum. Located in a quiet subdivision, across the street from walking path that leads to lake and playground.