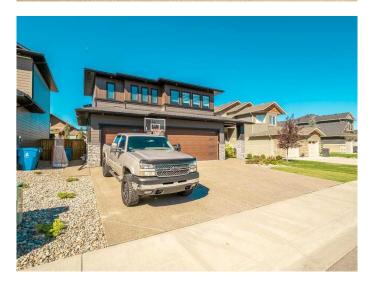

# \$750,000

4 Bedroom, 3.00 Bathroom, 1,757 sqft Residential on 0.14 Acres

The Canyons, Lethbridge, Alberta

Beautiful custom home, built by Neuhaven Developments located in the executive area of Canyon Estates. From the outside, you will love the colors and curb appeal, looking at the triple car garage, covered front walk way feature and exposed aggregate concrete. Step inside, WOW. Beautiful & bright entry way with tall ceilings gives a great first impression. Head upstairs, this living area is gorgeous. Large U shaped kitchen with stainless steel appliances, corner pantry and large center island... this is such a great entertaining space open directly to the dining room. The living room shoots up to 12 ft ceilings and has a rock feature wall fireplace going all the way up. A funky 4 piece bathroom and bedroom with double closets complete the main level. Head upstairs and take a quick turn around, this is a great view of the entry way and main level. The laundry room is located up here along with the master retreat. The master bedroom is a great size with tray ceilings with lighting. The ensuite has a spa like feel with ceramic tile, double vanity with make-up area in the center, soaker tub and tiled shower. Then you see the master closet.. this has to be one of the biggest closets you've ever seen, complete with built ins! You don't even need a dresser! The basement is fully developed with family room complete with walk out access, electric fireplace with built ins and wet bar! There are 2 more bedrooms, a 5 piece bathroom and another laundry room! Head to the backyard where you will find a huge concrete covered

deck and fully professionally landscaped yard complete with underground sprinklers and drip system for every plant and tree. The triple car garage is heated, has floor drain and hot/cold water taps. Other features include hardie board siding, air conditioning and central vacuum. Located in a quiet subdivision, across the street from walking path that leads to lake and playground.