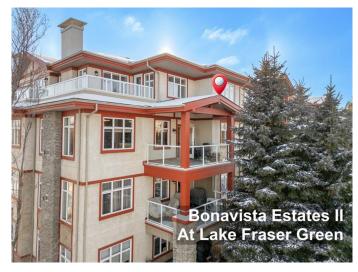

# \$699,900 - 2309, 2309 Lake Fraser Green Se, Calgary

MLS® #A2195354

# \$699,900

2 Bedroom, 2.00 Bathroom, 1,501 sqft Residential on 0.00 Acres

Lake Bonavista, Calgary, Alberta

Arguably one of the BEST & MOST SOUGHT AFTER 2-bedroom + den floor plans you will come across at Lake Fraser Green or Court. À Your next home boasts several unique features that are very difficult to find in these buildings. (1) This is a quiet, 3rd floor corner unit with windows surrounding all sides of the unit. You will be hard pressed to find a home here that allows for more natural light than this one. Â (2) The renovations. Beautifully updated kitchen with elegant backsplash & quartz counters. End corner pantry, stainless appliances, & tall/extended cabinets. Updated bathrooms. Premium, engineered hardwood flooring throughout the home. Â This home offers a contemporary feel, unlike most units in these buildings where many just offer original finishings. (3) The size - at 1501 square feet, there is only one other public sale at Lake Fraser Green in the last 5 years that is over 1500 square feet. RARE! (4) The large, formal den/office. In the last 5 years, only three, 2-bedroom units at Lake Fraser Green were sold publicly with this amazing feature. And because most units in these buildings aren't corner units like this one, this is one of the only homes that will feature a den with windows. This makes this space super inviting & a great work from home solution. (5) The foyer entrance. You will enter many units in this building right into the main living space not here. This home features a longer foyer entry that offers ideal privacy & space. The benefits in this home don't end here.

Spacious in-suite storage. Large patio overlooking the green space in a very quiet corner of the building. It's ALWAYS so quiet here. This home is also air conditioned. 2 titled parking stalls that are side-by-side & RIGHT in front of the entrance to the elevator. It's a short & easy walk from your vehicles to get to the elevator, making it convenient to bring up groceries & other items. Your vehicle stalls are also very close to the car wash stall. The large, 10x5 storage cage is secure, & also only a short distance from the elevator. Enjoy carefree living & a vibrant community in prestigious Bonavista Estates 2 at Lake Fraser Green. Amenities include a party room, theatre, car wash bays, exercise room, guest suites and loads of visitor parking. Walk across the street to the Avenida market, pharmacy, restaurants, Tim Horton's, shopping, and LRT. Also in close proximity is the Fish Creek library, Trico Center & South Centre Mall. The gated complex provides a safe & secure environment. You'II be hard pressed to find a better managed & financially secure building.