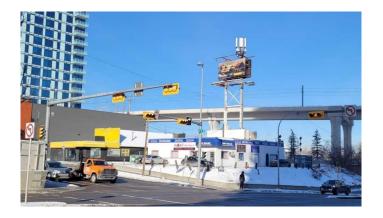

### \$2,250,000

0 Bedroom, 0.00 Bathroom, Commercial on 0.00 Acres

Sunalta, Calgary, Alberta

Location has high exposure on 14 street. Ideal location for Retail Store or Future Redevelopment or holding property with revenue. The property has revenue leases for the Cell Tower and Pattison Billboard sign. The lot is rectangle and with just over 9500 square feet. The building is just over 3200 square feet. Currently the building is operating as a retail outlet and print shop. Pre application has been started giving opportunity to a 10 storey building with retail on main floor and apartment suites on the upper floors. The site currently has in three revenue streams ... Cell tower, Billboard and potential for building Lease.