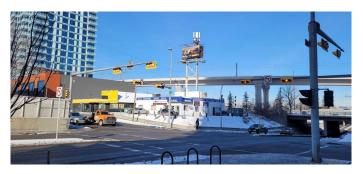

### \$2,250,000

0 Bedroom, 0.00 Bathroom, Commercial on 0.00 Acres

Sunalta, Calgary, Alberta

Location has high exposure on 14 street. Ideal location for Retail Store or Future Redevelopment or holding property with revenue. The property has revenue leases for the Cell Tower and Pattison Billboard sign. The lot is rectangle and with just over 9500 square feet. The building is just over 3200 square feet. Currently the building is operating as a retail outlet and print shop. Pre application has been started giving opportunity to a 10 storey building with retail on main floor and apartment suites on the upper floors. The site currently has in three revenue streams ... Cell tower, Billboard and potential for building Lease.