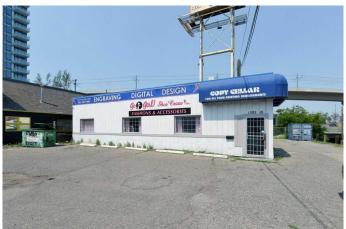

### \$2,250,000

0 Bedroom, 0.00 Bathroom, Commercial on 0.00 Acres

Sunalta, Calgary, Alberta

Location has high exposure on 14 street. Ideal location for Retail Store or Future Redevelopment or holding property with revenue. The property has revenue leases for the Cell Tower and Pattison Billboard sign. The lot is rectangle and with just over 9500 square feet. The building is just over 3200 square feet. Currently the building is operating as a retail outlet and print shop. Pre application has been started giving opportunity to a 10 storey building with retail on main floor and apartment suites on the upper floors. The site currently has in three revenue streams ... Cell tower, Billboard and potential for building Lease.