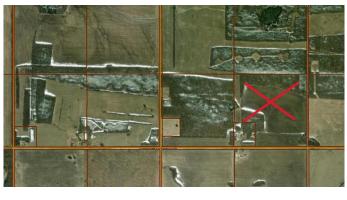

#### \$309,000

0 Bedroom, 0.00 Bathroom, Agri-Business on 0.00 Acres

NONE, Rural Northern Sunrise County, Alberta

Check out this quarter section of land East of Nampa on East Ridge Road. There is 143.60 acres of land with approximately 100 acres being farmed. Great land in a great location. With land values continuing to rise, waiting means you may pay more for land in the future so act today and check it out.