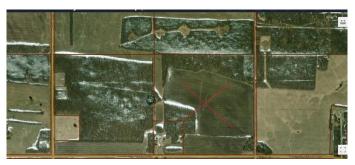

#### \$309,000

0 Bedroom, 0.00 Bathroom, Agri-Business on 0.00 Acres

NONE, Rural Northern Sunrise County, Alberta

Check out this quarter section of land East of Nampa on East Ridge Road. There is 143.60 acres of land with approximately 100 acres being farmed. Great land in a great location. With land values continuing to rise, waiting means you may pay more for land in the future so act today and check it out.