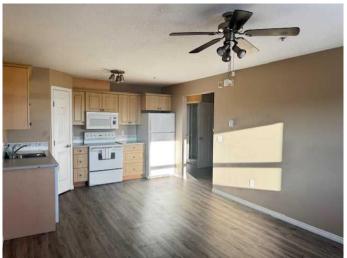

### \$204,900

1 Bedroom, 1.00 Bathroom, 775 sqft Residential on 0.00 Acres

Westgate., Grande Prairie, Alberta

Emerald Gardens has a great reputation for creating a wonderful community for people who want independent or require assisted living. Third floor condo available on "owned― side of Condominium features 1 bedroom, 1 den and 3-piece bathroom. Updates to the unit includes vinyl plank flooring throughout. The den is large enough to have a spare bed or couch to be used as a TV room or office. Walk in storage closet with power plugs. \*Second floor amenities; rec room, hairdresser, gym, library, laundry facilities and guest suite. (For a fee: laundry, housekeeping, and meal service is available). CONDO FEES \$690/MONTH cover: gas, electricity, common area maintenance, sewer, garbage, snow removal and reserve fund contribution. There is one parking stall assigned to unit & guest parking available to units for no fee.

#### Interior

Interior Features Ceiling Fan(s)

Appliances Dishwasher, Electric Stove, Microwave Hood Fan, Refrigerator

Heating Baseboard Cooling Central Air