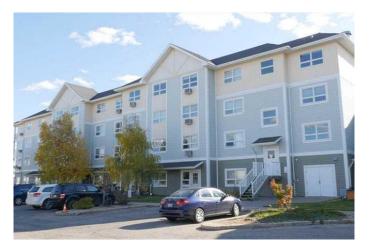

# \$204,900 - 334, 10402 111 Street, Grande Prairie

MLS® #A2195510

### \$204,900

1 Bedroom, 1.00 Bathroom, 775 sqft Residential on 0.00 Acres

Westgate., Grande Prairie, Alberta

Emerald Gardens has a great reputation for creating a wonderful community for people who want independent or require assisted living. Third floor condo available on "owned― side of Condominium features 1 bedroom, 1 den and 3-piece bathroom. Updates to the unit includes vinyl plank flooring throughout. The den is large enough to have a spare bed or couch to be used as a TV room or office. Walk in storage closet with power plugs. \*Second floor amenities; rec room, hairdresser, gym, library, laundry facilities and guest suite. (For a fee: laundry, housekeeping, and meal service is available). CONDO FEES \$690/MONTH cover: gas, electricity, common area maintenance, sewer, garbage, snow removal and reserve fund contribution. There is one parking stall assigned to unit & guest parking available to units for no fee.

#### **Exterior**

Exterior Features Other

Roof Asphalt Shingle

Construction Mixed