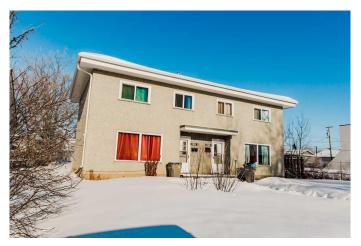

# \$179,900 - 10118 103 Avenue, Grande Prairie

MLS® #A2195546

## \$179,900

3 Bedroom, 1.00 Bathroom, 1,130 sqft Residential on 0.09 Acres

Avondale., Grande Prairie, Alberta

3 bed 1 bath half duplex on an RT zoned lot in Avondale with back alley access, the neighboring duplex 10116 is also for sale, own both, also a 4 plex is for sale next door as well(A2192141)! This basic duplex is currently rented month to month for \$1300 plus utilities so possession could be had in 3 calendar months! Laundry and utilities are all conveniently located on the main level as there is no basement. Yes they need some work but could be an excellent BRRR as they are the best-priced 1/2 duplexes in the market by over 40k!( buy-renovate-rent- refinance)!

#### **Exterior**

Exterior Features None

Lot Description Back Lane

Roof Asphalt Shingle

Construction Wood Frame

Foundation Other