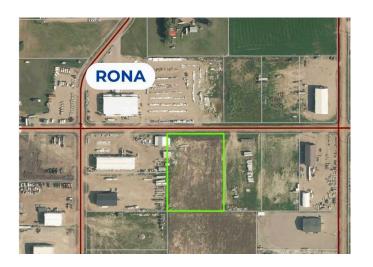

## \$395,000

0 Bedroom, 0.00 Bathroom, Land on 3.48 Acres

NONE, La Crete, Alberta

Huge 3.48 Acre commercial lot located directly south of the Rona yard in La Crete.

Competitively priced at 395K for the parcel, this lot is at a great location and comes fully serviced. Build to suit options available.