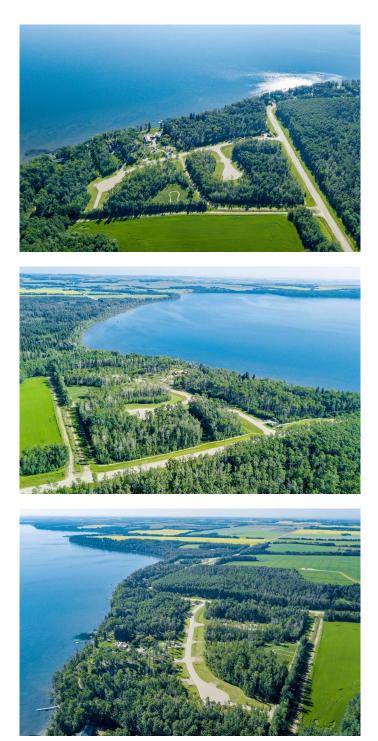

#### \$469,900

0 Bedroom, 0.00 Bathroom, Land on 0.75 Acres

Eagle's Quay, Rural Lacombe County, Alberta

Beautiful lakefront lot located in the sought-after Eagle Quay subdivision. This expansive 3/4 acre lot offers endless potential for your custom dream home with stunning lake views and direct access to the water. Surrounded by nature, this property is ideal for those seeking a peaceful lakeside retreat. A rare opportunity to own prime waterfront land!